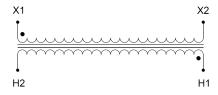

#### SCHEMATIC/DIAGRAM AND DIMENSION PICTURES

Single Phase Control Transformer with a capacity of 75VA, transforming 480 Volts to 120 Volts

#### **PRODUCT SPECIFICATIONS**

| PRODUCT SPECIFICATIONS     |                                                                                       |
|----------------------------|---------------------------------------------------------------------------------------|
| Weight                     | 14 lbs                                                                                |
| Phases                     | 1                                                                                     |
| Connection                 | 1Ph-CT-SS-SU                                                                          |
| Primary Voltage            | 480                                                                                   |
| Primary Max Current        | <u>0.16A</u>                                                                          |
| Primary Markings           | H1-H2                                                                                 |
| Primary Terminals          | <u>Terminals</u>                                                                      |
| Secondary Voltage          | 120                                                                                   |
| Secondary Max Current      | <u>0.63A</u>                                                                          |
| Secondary Markings         | <u>X1-X2</u>                                                                          |
| Secondary Terminals        | <u>Terminals</u>                                                                      |
| Primary Taps               | N/A                                                                                   |
| Conductor Material         | Copper                                                                                |
| Temperatue Rise            | 80°C                                                                                  |
| Insuation Class            | 130°C (Class B)                                                                       |
| BIL (Insulation) Level     | <u>10kV</u>                                                                           |
| Efficiency (@35% Load) %   | N/A                                                                                   |
| Impedance Range            | <u>5.0 - 7.0%</u>                                                                     |
| Sound (db)                 | 40                                                                                    |
| Enclosure Type             | Core & Coil                                                                           |
| Enclosure Size             | See Core & Coil Chart                                                                 |
| Finish/Colour              | N/A                                                                                   |
| Standards & Certifications | CSA Certified File No. LR34493, UL Listed File No. E110286, ISO 9001:2015  Registered |