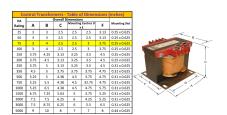

#### SCHEMATIC/DIAGRAM AND DIMENSION PICTURES

Single Phase Control Transformer with a capacity of 75VA, transforming 480 Volts to 120 Volts

#### **PRODUCT SPECIFICATIONS**

| PRODUCT SPECIFICATIONS     |                                                                                       |
|----------------------------|---------------------------------------------------------------------------------------|
| Weight                     | 14 lbs                                                                                |
| Phases                     | 1                                                                                     |
| Connection                 | 1Ph-CT-SS-SU                                                                          |
| Primary Voltage            | 480                                                                                   |
| Primary Max Current        | <u>0.16A</u>                                                                          |
| Primary Markings           | H1-H2                                                                                 |
| Primary Terminals          | <u>Terminals</u>                                                                      |
| Secondary Voltage          | 120                                                                                   |
| Secondary Max Current      | <u>0.63A</u>                                                                          |
| Secondary Markings         | <u>X1-X2</u>                                                                          |
| Secondary Terminals        | <u>Terminals</u>                                                                      |
| Primary Taps               | N/A                                                                                   |
| Conductor Material         | Copper                                                                                |
| Temperatue Rise            | 80°C                                                                                  |
| Insuation Class            | 130°C (Class B)                                                                       |
| BIL (Insulation) Level     | <u>10kV</u>                                                                           |
| Efficiency (@35% Load) %   | N/A                                                                                   |
| Impedance Range            | <u>5.0 - 7.0%</u>                                                                     |
| Sound (db)                 | 40                                                                                    |
| Enclosure Type             | Core & Coil                                                                           |
| Enclosure Size             | See Core & Coil Chart                                                                 |
| Finish/Colour              | N/A                                                                                   |
| Standards & Certifications | CSA Certified File No. LR34493, UL Listed File No. E110286, ISO 9001:2015  Registered |