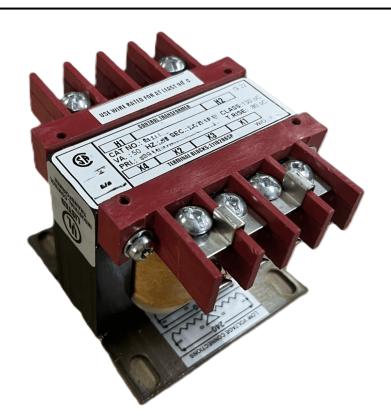

### 75VA 480 VOLTS TO 120 VOLTS SINGLE PHASE CONTROL TRANSFORMER

\$96.46 CAD

Single Phase Control Transformer with a capacity of 75VA, transforming 480 Volts to 120 Volts

SKU: CS75H-A

**Categories:** Control Transformers

#### **PRODUCT SPECIFICATIONS**

| PRODUCT SPECIFICATIONS     |                                                                                       |
|----------------------------|---------------------------------------------------------------------------------------|
| Weight                     | 14 lbs                                                                                |
| Phases                     | 1                                                                                     |
| Connection                 | 1Ph-CT-SS-SU                                                                          |
| Primary Voltage            | 480                                                                                   |
| Primary Max Current        | <u>0.16A</u>                                                                          |
| Primary Markings           | H1-H2                                                                                 |
| Primary Terminals          | <u>Terminals</u>                                                                      |
| Secondary Voltage          | 120                                                                                   |
| Secondary Max Current      | <u>0.63A</u>                                                                          |
| Secondary Markings         | <u>X1-X2</u>                                                                          |
| Secondary Terminals        | <u>Terminals</u>                                                                      |
| Primary Taps               | N/A                                                                                   |
| Conductor Material         | Copper                                                                                |
| Temperatue Rise            | 80°C                                                                                  |
| Insuation Class            | 130°C (Class B)                                                                       |
| BIL (Insulation) Level     | <u>10kV</u>                                                                           |
| Efficiency (@35% Load) %   | N/A                                                                                   |
| Impedance Range            | <u>5.0 - 7.0%</u>                                                                     |
| Sound (db)                 | 40                                                                                    |
| Enclosure Type             | Core & Coil                                                                           |
| Enclosure Size             | See Core & Coil Chart                                                                 |
| Finish/Colour              | N/A                                                                                   |
| Standards & Certifications | CSA Certified File No. LR34493, UL Listed File No. E110286, ISO 9001:2015  Registered |