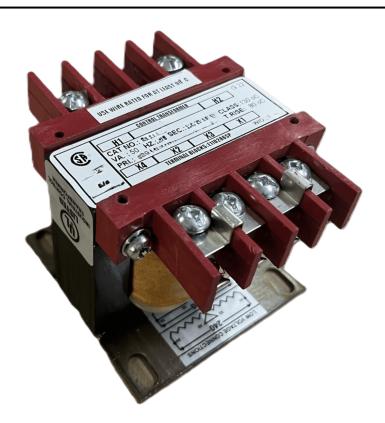

### 75VA 480 VOLTS TO 120 VOLTS SINGLE PHASE CONTROL TRANSFORMER

\$96.46 CAD

Single Phase Control Transformer with a capacity of 75VA, transforming 480 Volts to 120 Volts

SKU: CS75H-A

**Categories:** Control Transformers

#### **PRODUCT SPECIFICATIONS**

| PRODUCT SPECIFICATIONS     |                                                                                       |
|----------------------------|---------------------------------------------------------------------------------------|
| Weight                     | 14 lbs                                                                                |
| Phases                     | 1                                                                                     |
| Connection                 | 1Ph-CT-SS-SU                                                                          |
| Primary Voltage            | 480                                                                                   |
| Primary Max Current        | <u>0.16A</u>                                                                          |
| Primary Markings           | H1-H2                                                                                 |
| Primary Terminals          | <u>Terminals</u>                                                                      |
| Secondary Voltage          | 120                                                                                   |
| Secondary Max Current      | <u>0.63A</u>                                                                          |
| Secondary Markings         | <u>X1-X2</u>                                                                          |
| Secondary Terminals        | <u>Terminals</u>                                                                      |
| Primary Taps               | N/A                                                                                   |
| Conductor Material         | Copper                                                                                |
| Temperatue Rise            | 80°C                                                                                  |
| Insuation Class            | 130°C (Class B)                                                                       |
| BIL (Insulation) Level     | <u>10kV</u>                                                                           |
| Efficiency (@35% Load) %   | N/A                                                                                   |
| Impedance Range            | <u>5.0 - 7.0%</u>                                                                     |
| Sound (db)                 | 40                                                                                    |
| Enclosure Type             | Core & Coil                                                                           |
| Enclosure Size             | See Core & Coil Chart                                                                 |
| Finish/Colour              | N/A                                                                                   |
| Standards & Certifications | CSA Certified File No. LR34493, UL Listed File No. E110286, ISO 9001:2015  Registered |