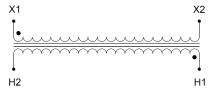

#### SCHEMATIC/DIAGRAM AND DIMENSION PICTURES

Single Phase Control Transformer with a capacity of 75VA, transforming 480 Volts to 120 Volts

#### **PRODUCT SPECIFICATIONS**

| PRODUCT SPECIFICATIONS     |                                                                                       |
|----------------------------|---------------------------------------------------------------------------------------|
| Weight                     | 14 lbs                                                                                |
| Phases                     | 1                                                                                     |
| Connection                 | 1Ph-CT-SS-SU                                                                          |
| Primary Voltage            | 480                                                                                   |
| Primary Max Current        | <u>0.16A</u>                                                                          |
| Primary Markings           | H1-H2                                                                                 |
| Primary Terminals          | <u>Terminals</u>                                                                      |
| Secondary Voltage          | 120                                                                                   |
| Secondary Max Current      | <u>0.63A</u>                                                                          |
| Secondary Markings         | <u>X1-X2</u>                                                                          |
| Secondary Terminals        | <u>Terminals</u>                                                                      |
| Primary Taps               | N/A                                                                                   |
| Conductor Material         | Copper                                                                                |
| Temperatue Rise            | 80°C                                                                                  |
| Insuation Class            | 130°C (Class B)                                                                       |
| BIL (Insulation) Level     | <u>10kV</u>                                                                           |
| Efficiency (@35% Load) %   | N/A                                                                                   |
| Impedance Range            | <u>5.0 - 7.0%</u>                                                                     |
| Sound (db)                 | 40                                                                                    |
| Enclosure Type             | Core & Coil                                                                           |
| Enclosure Size             | See Core & Coil Chart                                                                 |
| Finish/Colour              | N/A                                                                                   |
| Standards & Certifications | CSA Certified File No. LR34493, UL Listed File No. E110286, ISO 9001:2015  Registered |