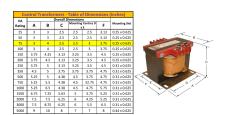

#### SCHEMATIC/DIAGRAM AND DIMENSION PICTURES

Single Phase Control Transformer with a capacity of 75VA, transforming 480 Volts to 120 Volts