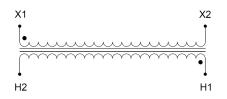

#### SCHEMATIC/DIAGRAM AND DIMENSION PICTURES

Single Phase Control Transformer with a capacity of 75VA, transforming 480 Volts to 120 Volts

**OFFICIAL QUOTE** 

#### **PRODUCT SPECIFICATIONS**

|                            | 1                                                                                                     |
|----------------------------|-------------------------------------------------------------------------------------------------------|
| Weight                     | 14 lbs                                                                                                |
| Phases                     | 1                                                                                                     |
| Connection                 | <u>1Ph-CT-SS-SU</u>                                                                                   |
| Primary Voltage            | <u>480</u>                                                                                            |
| Primary Max Current        | <u>0.16A</u>                                                                                          |
| Primary Markings           | <u>H1-H2</u>                                                                                          |
| Primary Terminals          | Terminals                                                                                             |
| Secondary Voltage          | 120                                                                                                   |
| Secondary Max Current      | <u>0.63A</u>                                                                                          |
| Secondary Markings         | <u>X1-X2</u>                                                                                          |
| Secondary Terminals        | Terminals                                                                                             |
| Primary Taps               | N/A                                                                                                   |
| Conductor Material         | <u>Copper</u>                                                                                         |
| Temperatue Rise            | <u>80°C</u>                                                                                           |
| Insuation Class            | <u>130°C (Class B)</u>                                                                                |
| BIL (Insulation) Level     | <u>10kV</u>                                                                                           |
| Efficiency (@35% Load) %   | N/A                                                                                                   |
| Impedance Range            | <u>5.0 – 7.0%</u>                                                                                     |
| Sound (db)                 | <u>40</u>                                                                                             |
| Enclosure Type             | Core & Coil                                                                                           |
| Enclosure Size             | See Core & Coil Chart                                                                                 |
| Finish/Colour              | N/A                                                                                                   |
| Standards & Certifications | <u>CSA Certified File No. LR34493, UL Listed File No. E110286, ISO 9001:2015</u><br><u>Registered</u> |