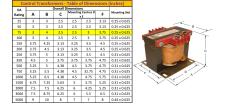

#### SCHEMATIC/DIAGRAM AND DIMENSION PICTURES

Single Phase Control Transformer with a capacity of 75VA, transforming 480 Volts to 120 Volts

**OFFICIAL QUOTE** 

#### **PRODUCT SPECIFICATIONS**

|                            | 1                                                                                                     |
|----------------------------|-------------------------------------------------------------------------------------------------------|
| Weight                     | 14 lbs                                                                                                |
| Phases                     | 1                                                                                                     |
| Connection                 | <u>1Ph-CT-SS-SU</u>                                                                                   |
| Primary Voltage            | <u>480</u>                                                                                            |
| Primary Max Current        | <u>0.16A</u>                                                                                          |
| Primary Markings           | <u>H1-H2</u>                                                                                          |
| Primary Terminals          | Terminals                                                                                             |
| Secondary Voltage          | 120                                                                                                   |
| Secondary Max Current      | <u>0.63A</u>                                                                                          |
| Secondary Markings         | <u>X1-X2</u>                                                                                          |
| Secondary Terminals        | Terminals                                                                                             |
| Primary Taps               | N/A                                                                                                   |
| Conductor Material         | <u>Copper</u>                                                                                         |
| Temperatue Rise            | <u>80°C</u>                                                                                           |
| Insuation Class            | <u>130°C (Class B)</u>                                                                                |
| BIL (Insulation) Level     | <u>10kV</u>                                                                                           |
| Efficiency (@35% Load) %   | N/A                                                                                                   |
| Impedance Range            | <u>5.0 – 7.0%</u>                                                                                     |
| Sound (db)                 | <u>40</u>                                                                                             |
| Enclosure Type             | Core & Coil                                                                                           |
| Enclosure Size             | See Core & Coil Chart                                                                                 |
| Finish/Colour              | N/A                                                                                                   |
| Standards & Certifications | <u>CSA Certified File No. LR34493, UL Listed File No. E110286, ISO 9001:2015</u><br><u>Registered</u> |