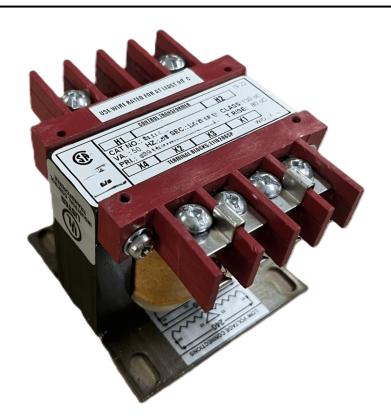

### 75VA 480 VOLTS TO 120/240 VOLTS SINGLE PHASE CONTROL TRANSFORMER

\$111.02 CAD

Single Phase Control Transformer with a capacity of 75VA, transforming 480 Volts to 120/240 Volts

SKU: CS75H-K

**Categories:** Control Transformers

#### SCHEMATIC/DIAGRAM AND DIMENSION PICTURES

Single Phase Control Transformer with a capacity of 75VA, transforming 480 Volts to 120/240 Volts