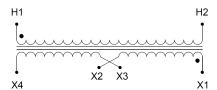

#### SCHEMATIC/DIAGRAM AND DIMENSION PICTURES

Single Phase Control Transformer with a capacity of 75VA, transforming 480 Volts to 120/240 Volts

### **PRODUCT SPECIFICATIONS**

| PRODUCT SPECIFICATIONS     |                                                                                      |
|----------------------------|--------------------------------------------------------------------------------------|
| Weight                     | 14 lbs                                                                               |
| Phases                     | 1                                                                                    |
| Connection                 | 1Ph-CT-SD-SD                                                                         |
| Primary Voltage            | 480                                                                                  |
| Primary Max Current        | <u>0.16A</u>                                                                         |
| Primary Markings           | <u>H1-H2</u>                                                                         |
| Primary Terminals          | <u>Terminals</u>                                                                     |
| Secondary Voltage          | 120/240                                                                              |
| Secondary Max Current      | <u>0.63A</u>                                                                         |
| Secondary Markings         | <u>X1-X2-X3-X4</u>                                                                   |
| Secondary Terminals        | <u>Terminals</u>                                                                     |
| Primary Taps               | N/A                                                                                  |
| Conductor Material         | Copper                                                                               |
| Temperatue Rise            | <u>80°C</u>                                                                          |
| Insuation Class            | 130°C (Class B)                                                                      |
| BIL (Insulation) Level     | <u>10kV</u>                                                                          |
| Efficiency (@35% Load) %   | N/A                                                                                  |
| Impedance Range            | 5.0 - 7.0%                                                                           |
| Sound (db)                 | 40                                                                                   |
| Enclosure Type             | Core & Coil                                                                          |
| Enclosure Size             | See Core & Coil Chart                                                                |
| Finish/Colour              | N/A                                                                                  |
| Standards & Certifications | CSA Certified File No. LR34493, UL Listed File No. E110286, ISO 9001:2015 Registered |