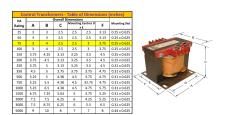

#### SCHEMATIC/DIAGRAM AND DIMENSION PICTURES

Single Phase Control Transformer with a capacity of 75VA, transforming 480 Volts to 120/240 Volts

### **PRODUCT SPECIFICATIONS**

| PRODUCT SPECIFICATIONS     |                                                                                      |
|----------------------------|--------------------------------------------------------------------------------------|
| Weight                     | 14 lbs                                                                               |
| Phases                     | 1                                                                                    |
| Connection                 | 1Ph-CT-SD-SD                                                                         |
| Primary Voltage            | 480                                                                                  |
| Primary Max Current        | <u>0.16A</u>                                                                         |
| Primary Markings           | <u>H1-H2</u>                                                                         |
| Primary Terminals          | <u>Terminals</u>                                                                     |
| Secondary Voltage          | 120/240                                                                              |
| Secondary Max Current      | <u>0.63A</u>                                                                         |
| Secondary Markings         | <u>X1-X2-X3-X4</u>                                                                   |
| Secondary Terminals        | <u>Terminals</u>                                                                     |
| Primary Taps               | N/A                                                                                  |
| Conductor Material         | Copper                                                                               |
| Temperatue Rise            | <u>80°C</u>                                                                          |
| Insuation Class            | 130°C (Class B)                                                                      |
| BIL (Insulation) Level     | <u>10kV</u>                                                                          |
| Efficiency (@35% Load) %   | N/A                                                                                  |
| Impedance Range            | 5.0 - 7.0%                                                                           |
| Sound (db)                 | 40                                                                                   |
| Enclosure Type             | Core & Coil                                                                          |
| Enclosure Size             | See Core & Coil Chart                                                                |
| Finish/Colour              | N/A                                                                                  |
| Standards & Certifications | CSA Certified File No. LR34493, UL Listed File No. E110286, ISO 9001:2015 Registered |