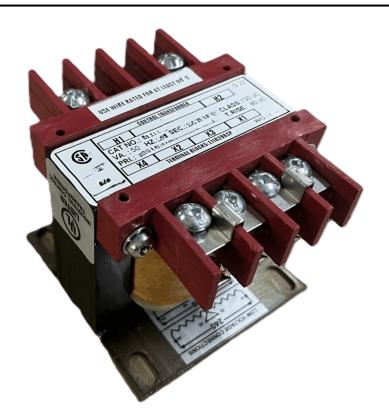

# 75VA 480 VOLTS TO 120/240 VOLTS SINGLE PHASE CONTROL TRANSFORMER

\$111.02 CAD

Single Phase Control Transformer with a capacity of 75VA, transforming 480 Volts to 120/240 Volts

SKU: CS75H-K

**Categories:** Control Transformers

### **PRODUCT SPECIFICATIONS**

| PRODUCT SPECIFICATIONS     |                                                                                      |
|----------------------------|--------------------------------------------------------------------------------------|
| Weight                     | 14 lbs                                                                               |
| Phases                     | 1                                                                                    |
| Connection                 | 1Ph-CT-SD-SD                                                                         |
| Primary Voltage            | 480                                                                                  |
| Primary Max Current        | <u>0.16A</u>                                                                         |
| Primary Markings           | <u>H1-H2</u>                                                                         |
| Primary Terminals          | <u>Terminals</u>                                                                     |
| Secondary Voltage          | 120/240                                                                              |
| Secondary Max Current      | <u>0.63A</u>                                                                         |
| Secondary Markings         | <u>X1-X2-X3-X4</u>                                                                   |
| Secondary Terminals        | <u>Terminals</u>                                                                     |
| Primary Taps               | N/A                                                                                  |
| Conductor Material         | Copper                                                                               |
| Temperatue Rise            | <u>80°C</u>                                                                          |
| Insuation Class            | 130°C (Class B)                                                                      |
| BIL (Insulation) Level     | <u>10kV</u>                                                                          |
| Efficiency (@35% Load) %   | N/A                                                                                  |
| Impedance Range            | 5.0 - 7.0%                                                                           |
| Sound (db)                 | 40                                                                                   |
| Enclosure Type             | Core & Coil                                                                          |
| Enclosure Size             | See Core & Coil Chart                                                                |
| Finish/Colour              | N/A                                                                                  |
| Standards & Certifications | CSA Certified File No. LR34493, UL Listed File No. E110286, ISO 9001:2015 Registered |