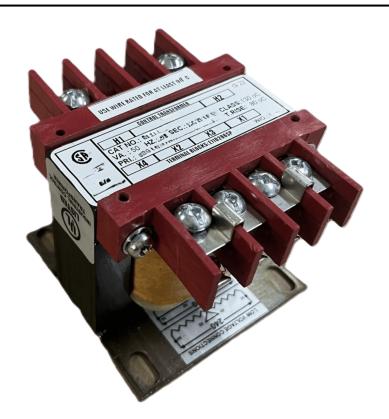

# 75VA 480 VOLTS TO 120/240 VOLTS SINGLE PHASE CONTROL TRANSFORMER

\$111.02 CAD

Single Phase Control Transformer with a capacity of 75VA, transforming 480 Volts to 120/240 Volts

SKU: CS75H-K

**Categories:** Control Transformers

#### SCHEMATIC/DIAGRAM AND DIMENSION PICTURES

Single Phase Control Transformer with a capacity of 75VA, transforming 480 Volts to 120/240 Volts