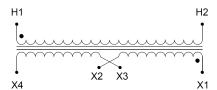

#### SCHEMATIC/DIAGRAM AND DIMENSION PICTURES

Single Phase Control Transformer with a capacity of 75VA, transforming 480 Volts to 120/240 Volts

#### PRODUCT SPECIFICATIONS

| PRODUCT SPECIFICATIONS     |                                                                                      |
|----------------------------|--------------------------------------------------------------------------------------|
| Weight                     | 14 lbs                                                                               |
| Phases                     | 1                                                                                    |
| Connection                 | 1Ph-CT-SD-SD                                                                         |
| Primary Voltage            | 480                                                                                  |
| Primary Max Current        | <u>0.16A</u>                                                                         |
| Primary Markings           | H1-H2                                                                                |
| Primary Terminals          | Terminals                                                                            |
| Secondary Voltage          | 120/240                                                                              |
| Secondary Max Current      | <u>0.63A</u>                                                                         |
| Secondary Markings         | <u>X1-X2-X3-X4</u>                                                                   |
| Secondary Terminals        | <u>Terminals</u>                                                                     |
| Primary Taps               | N/A                                                                                  |
| Conductor Material         | Copper                                                                               |
| Temperatue Rise            | <u>80°C</u>                                                                          |
| Insuation Class            | 130°C (Class B)                                                                      |
| BIL (Insulation) Level     | <u>10kV</u>                                                                          |
| Efficiency (@35% Load) %   | N/A                                                                                  |
| Impedance Range            | <u>5.0 - 7.0%</u>                                                                    |
| Sound (db)                 | 40                                                                                   |
| Enclosure Type             | Core & Coil                                                                          |
| Enclosure Size             | See Core & Coil Chart                                                                |
| Finish/Colour              | N/A                                                                                  |
| Standards & Certifications | CSA Certified File No. LR34493, UL Listed File No. E110286, ISO 9001:2015 Registered |