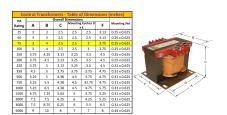

#### SCHEMATIC/DIAGRAM AND DIMENSION PICTURES

Single Phase Control Transformer with a capacity of 75VA, transforming 480 Volts to 120/240 Volts

#### PRODUCT SPECIFICATIONS

| PRODUCT SPECIFICATIONS     |                                                                                      |
|----------------------------|--------------------------------------------------------------------------------------|
| Weight                     | 14 lbs                                                                               |
| Phases                     | 1                                                                                    |
| Connection                 | 1Ph-CT-SD-SD                                                                         |
| Primary Voltage            | 480                                                                                  |
| Primary Max Current        | <u>0.16A</u>                                                                         |
| Primary Markings           | H1-H2                                                                                |
| Primary Terminals          | Terminals                                                                            |
| Secondary Voltage          | 120/240                                                                              |
| Secondary Max Current      | <u>0.63A</u>                                                                         |
| Secondary Markings         | <u>X1-X2-X3-X4</u>                                                                   |
| Secondary Terminals        | <u>Terminals</u>                                                                     |
| Primary Taps               | N/A                                                                                  |
| Conductor Material         | Copper                                                                               |
| Temperatue Rise            | <u>80°C</u>                                                                          |
| Insuation Class            | 130°C (Class B)                                                                      |
| BIL (Insulation) Level     | <u>10kV</u>                                                                          |
| Efficiency (@35% Load) %   | N/A                                                                                  |
| Impedance Range            | <u>5.0 - 7.0%</u>                                                                    |
| Sound (db)                 | 40                                                                                   |
| Enclosure Type             | Core & Coil                                                                          |
| Enclosure Size             | See Core & Coil Chart                                                                |
| Finish/Colour              | N/A                                                                                  |
| Standards & Certifications | CSA Certified File No. LR34493, UL Listed File No. E110286, ISO 9001:2015 Registered |