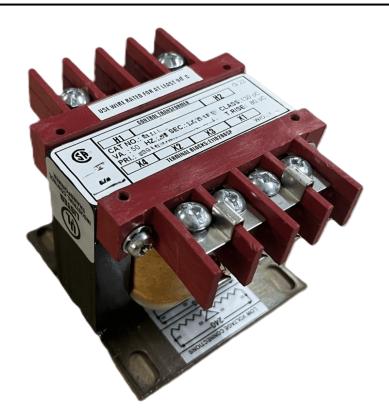

### 75VA 480 VOLTS TO 120/240 VOLTS SINGLE PHASE CONTROL TRANSFORMER

\$111.02 CAD

Single Phase Control Transformer with a capacity of 75VA, transforming 480 Volts to 120/240 Volts

SKU: CS75H-K

**Categories:** Control Transformers

#### **PRODUCT SPECIFICATIONS**

| PRODUCT SPECIFICATIONS     |                                                                                      |
|----------------------------|--------------------------------------------------------------------------------------|
| Weight                     | 14 lbs                                                                               |
| Phases                     | 1                                                                                    |
| Connection                 | 1Ph-CT-SD-SD                                                                         |
| Primary Voltage            | 480                                                                                  |
| Primary Max Current        | <u>0.16A</u>                                                                         |
| Primary Markings           | <u>H1-H2</u>                                                                         |
| Primary Terminals          | <u>Terminals</u>                                                                     |
| Secondary Voltage          | 120/240                                                                              |
| Secondary Max Current      | <u>0.63A</u>                                                                         |
| Secondary Markings         | X1-X2-X3-X4                                                                          |
| Secondary Terminals        | <u>Terminals</u>                                                                     |
| Primary Taps               | N/A                                                                                  |
| Conductor Material         | Copper                                                                               |
| Temperatue Rise            | 80°C                                                                                 |
| Insuation Class            | 130°C (Class B)                                                                      |
| BIL (Insulation) Level     | 10kV                                                                                 |
| Efficiency (@35% Load) %   | N/A                                                                                  |
| Impedance Range            | <u>5.0 - 7.0%</u>                                                                    |
| Sound (db)                 | 40                                                                                   |
| Enclosure Type             | Core & Coil                                                                          |
| Enclosure Size             | See Core & Coil Chart                                                                |
| Finish/Colour              | N/A                                                                                  |
| Standards & Certifications | CSA Certified File No. LR34493, UL Listed File No. E110286, ISO 9001:2015 Registered |