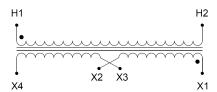

#### SCHEMATIC/DIAGRAM AND DIMENSION PICTURES

Single Phase Control Transformer with a capacity of 75VA, transforming 480 Volts to 120/240 Volts

#### **PRODUCT SPECIFICATIONS**

| PRODUCT SPECIFICATIONS     |                                                                                      |
|----------------------------|--------------------------------------------------------------------------------------|
| Weight                     | 14 lbs                                                                               |
| Phases                     | 1                                                                                    |
| Connection                 | 1Ph-CT-SD-SD                                                                         |
| Primary Voltage            | 480                                                                                  |
| Primary Max Current        | <u>0.16A</u>                                                                         |
| Primary Markings           | <u>H1-H2</u>                                                                         |
| Primary Terminals          | <u>Terminals</u>                                                                     |
| Secondary Voltage          | 120/240                                                                              |
| Secondary Max Current      | <u>0.63A</u>                                                                         |
| Secondary Markings         | X1-X2-X3-X4                                                                          |
| Secondary Terminals        | <u>Terminals</u>                                                                     |
| Primary Taps               | N/A                                                                                  |
| Conductor Material         | Copper                                                                               |
| Temperatue Rise            | 80°C                                                                                 |
| Insuation Class            | 130°C (Class B)                                                                      |
| BIL (Insulation) Level     | 10kV                                                                                 |
| Efficiency (@35% Load) %   | N/A                                                                                  |
| Impedance Range            | <u>5.0 - 7.0%</u>                                                                    |
| Sound (db)                 | 40                                                                                   |
| Enclosure Type             | Core & Coil                                                                          |
| Enclosure Size             | See Core & Coil Chart                                                                |
| Finish/Colour              | N/A                                                                                  |
| Standards & Certifications | CSA Certified File No. LR34493, UL Listed File No. E110286, ISO 9001:2015 Registered |