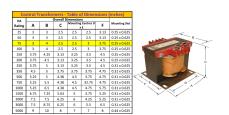

#### SCHEMATIC/DIAGRAM AND DIMENSION PICTURES

Single Phase Control Transformer with a capacity of 75VA, transforming 480 Volts to 120/240 Volts

#### **PRODUCT SPECIFICATIONS**

| PRODUCT SPECIFICATIONS     |                                                                                      |
|----------------------------|--------------------------------------------------------------------------------------|
| Weight                     | 14 lbs                                                                               |
| Phases                     | 1                                                                                    |
| Connection                 | 1Ph-CT-SD-SD                                                                         |
| Primary Voltage            | 480                                                                                  |
| Primary Max Current        | <u>0.16A</u>                                                                         |
| Primary Markings           | <u>H1-H2</u>                                                                         |
| Primary Terminals          | <u>Terminals</u>                                                                     |
| Secondary Voltage          | 120/240                                                                              |
| Secondary Max Current      | <u>0.63A</u>                                                                         |
| Secondary Markings         | X1-X2-X3-X4                                                                          |
| Secondary Terminals        | <u>Terminals</u>                                                                     |
| Primary Taps               | N/A                                                                                  |
| Conductor Material         | Copper                                                                               |
| Temperatue Rise            | 80°C                                                                                 |
| Insuation Class            | 130°C (Class B)                                                                      |
| BIL (Insulation) Level     | 10kV                                                                                 |
| Efficiency (@35% Load) %   | N/A                                                                                  |
| Impedance Range            | <u>5.0 - 7.0%</u>                                                                    |
| Sound (db)                 | 40                                                                                   |
| Enclosure Type             | Core & Coil                                                                          |
| Enclosure Size             | See Core & Coil Chart                                                                |
| Finish/Colour              | N/A                                                                                  |
| Standards & Certifications | CSA Certified File No. LR34493, UL Listed File No. E110286, ISO 9001:2015 Registered |