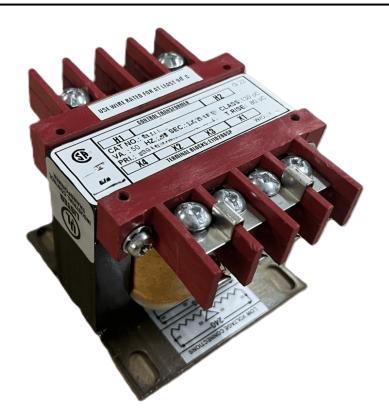

# 75VA 480 VOLTS TO 120/240 VOLTS SINGLE PHASE CONTROL TRANSFORMER

\$111.02 CAD

Single Phase Control Transformer with a capacity of 75VA, transforming 480 Volts to 120/240 Volts

SKU: CS75H-K

**Categories:** Control Transformers

#### PRODUCT SPECIFICATIONS

| PRODUCT SPECIFICATIONS     |                                                                                      |
|----------------------------|--------------------------------------------------------------------------------------|
| Weight                     | 14 lbs                                                                               |
| Phases                     | 1                                                                                    |
| Connection                 | 1Ph-CT-SD-SD                                                                         |
| Primary Voltage            | 480                                                                                  |
| Primary Max Current        | <u>0.16A</u>                                                                         |
| Primary Markings           | H1-H2                                                                                |
| Primary Terminals          | Terminals                                                                            |
| Secondary Voltage          | 120/240                                                                              |
| Secondary Max Current      | <u>0.63A</u>                                                                         |
| Secondary Markings         | <u>X1-X2-X3-X4</u>                                                                   |
| Secondary Terminals        | <u>Terminals</u>                                                                     |
| Primary Taps               | N/A                                                                                  |
| Conductor Material         | Copper                                                                               |
| Temperatue Rise            | <u>80°C</u>                                                                          |
| Insuation Class            | 130°C (Class B)                                                                      |
| BIL (Insulation) Level     | <u>10kV</u>                                                                          |
| Efficiency (@35% Load) %   | N/A                                                                                  |
| Impedance Range            | <u>5.0 - 7.0%</u>                                                                    |
| Sound (db)                 | 40                                                                                   |
| Enclosure Type             | Core & Coil                                                                          |
| Enclosure Size             | See Core & Coil Chart                                                                |
| Finish/Colour              | N/A                                                                                  |
| Standards & Certifications | CSA Certified File No. LR34493, UL Listed File No. E110286, ISO 9001:2015 Registered |