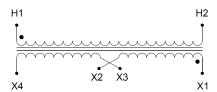

#### SCHEMATIC/DIAGRAM AND DIMENSION PICTURES

Single Phase Control Transformer with a capacity of 75VA, transforming 480 Volts to 120/240 Volts

#### PRODUCT SPECIFICATIONS

| PRODUCT SPECIFICATIONS     |                                                                                      |
|----------------------------|--------------------------------------------------------------------------------------|
| Weight                     | 14 lbs                                                                               |
| Phases                     | 1                                                                                    |
| Connection                 | 1Ph-CT-SD-SD                                                                         |
| Primary Voltage            | 480                                                                                  |
| Primary Max Current        | <u>0.16A</u>                                                                         |
| Primary Markings           | H1-H2                                                                                |
| Primary Terminals          | Terminals                                                                            |
| Secondary Voltage          | 120/240                                                                              |
| Secondary Max Current      | <u>0.63A</u>                                                                         |
| Secondary Markings         | <u>X1-X2-X3-X4</u>                                                                   |
| Secondary Terminals        | <u>Terminals</u>                                                                     |
| Primary Taps               | N/A                                                                                  |
| Conductor Material         | Copper                                                                               |
| Temperatue Rise            | <u>80°C</u>                                                                          |
| Insuation Class            | 130°C (Class B)                                                                      |
| BIL (Insulation) Level     | <u>10kV</u>                                                                          |
| Efficiency (@35% Load) %   | N/A                                                                                  |
| Impedance Range            | <u>5.0 - 7.0%</u>                                                                    |
| Sound (db)                 | 40                                                                                   |
| Enclosure Type             | Core & Coil                                                                          |
| Enclosure Size             | See Core & Coil Chart                                                                |
| Finish/Colour              | N/A                                                                                  |
| Standards & Certifications | CSA Certified File No. LR34493, UL Listed File No. E110286, ISO 9001:2015 Registered |