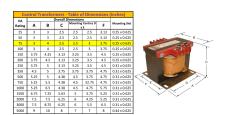

#### SCHEMATIC/DIAGRAM AND DIMENSION PICTURES

Single Phase Control Transformer with a capacity of 75VA, transforming 480 Volts to 120/240 Volts

#### PRODUCT SPECIFICATIONS

| PRODUCT SPECIFICATIONS     |                                                                                      |
|----------------------------|--------------------------------------------------------------------------------------|
| Weight                     | 14 lbs                                                                               |
| Phases                     | 1                                                                                    |
| Connection                 | 1Ph-CT-SD-SD                                                                         |
| Primary Voltage            | 480                                                                                  |
| Primary Max Current        | <u>0.16A</u>                                                                         |
| Primary Markings           | H1-H2                                                                                |
| Primary Terminals          | Terminals                                                                            |
| Secondary Voltage          | 120/240                                                                              |
| Secondary Max Current      | <u>0.63A</u>                                                                         |
| Secondary Markings         | <u>X1-X2-X3-X4</u>                                                                   |
| Secondary Terminals        | <u>Terminals</u>                                                                     |
| Primary Taps               | N/A                                                                                  |
| Conductor Material         | Copper                                                                               |
| Temperatue Rise            | <u>80°C</u>                                                                          |
| Insuation Class            | 130°C (Class B)                                                                      |
| BIL (Insulation) Level     | <u>10kV</u>                                                                          |
| Efficiency (@35% Load) %   | N/A                                                                                  |
| Impedance Range            | <u>5.0 - 7.0%</u>                                                                    |
| Sound (db)                 | 40                                                                                   |
| Enclosure Type             | Core & Coil                                                                          |
| Enclosure Size             | See Core & Coil Chart                                                                |
| Finish/Colour              | N/A                                                                                  |
| Standards & Certifications | CSA Certified File No. LR34493, UL Listed File No. E110286, ISO 9001:2015 Registered |