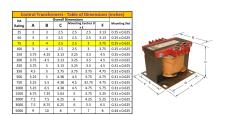

#### SCHEMATIC/DIAGRAM AND DIMENSION PICTURES

Single Phase Control Transformer with a capacity of 75VA, transforming 480 Volts to 120/240 Volts

#### **PRODUCT SPECIFICATIONS**

| PRODUCT SPECIFICATIONS     |                                                                                      |
|----------------------------|--------------------------------------------------------------------------------------|
| Weight                     | 14 lbs                                                                               |
| Phases                     | 1                                                                                    |
| Connection                 | 1Ph-CT-SD-SD                                                                         |
| Primary Voltage            | 480                                                                                  |
| Primary Max Current        | <u>0.16A</u>                                                                         |
| Primary Markings           | <u>H1-H2</u>                                                                         |
| Primary Terminals          | <u>Terminals</u>                                                                     |
| Secondary Voltage          | 120/240                                                                              |
| Secondary Max Current      | <u>0.63A</u>                                                                         |
| Secondary Markings         | <u>X1-X2-X3-X4</u>                                                                   |
| Secondary Terminals        | <u>Terminals</u>                                                                     |
| Primary Taps               | N/A                                                                                  |
| Conductor Material         | Copper                                                                               |
| Temperatue Rise            | <u>80°C</u>                                                                          |
| Insuation Class            | 130°C (Class B)                                                                      |
| BIL (Insulation) Level     | <u>10kV</u>                                                                          |
| Efficiency (@35% Load) %   | N/A                                                                                  |
| Impedance Range            | 5.0 - 7.0%                                                                           |
| Sound (db)                 | 40                                                                                   |
| Enclosure Type             | Core & Coil                                                                          |
| Enclosure Size             | See Core & Coil Chart                                                                |
| Finish/Colour              | N/A                                                                                  |
| Standards & Certifications | CSA Certified File No. LR34493, UL Listed File No. E110286, ISO 9001:2015 Registered |