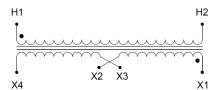

#### SCHEMATIC/DIAGRAM AND DIMENSION PICTURES

Single Phase Control Transformer with a capacity of 75VA, transforming 480 Volts to 120/240 Volts

#### **PRODUCT SPECIFICATIONS**

| PRODUCT SPECIFICATIONS     |                                                                                      |
|----------------------------|--------------------------------------------------------------------------------------|
| Weight                     | 14 lbs                                                                               |
| Phases                     | 1                                                                                    |
| Connection                 | 1Ph-CT-SD-SD                                                                         |
| Primary Voltage            | 480                                                                                  |
| Primary Max Current        | <u>0.16A</u>                                                                         |
| Primary Markings           | <u>H1-H2</u>                                                                         |
| Primary Terminals          | <u>Terminals</u>                                                                     |
| Secondary Voltage          | 120/240                                                                              |
| Secondary Max Current      | <u>0.63A</u>                                                                         |
| Secondary Markings         | <u>X1-X2-X3-X4</u>                                                                   |
| Secondary Terminals        | <u>Terminals</u>                                                                     |
| Primary Taps               | N/A                                                                                  |
| Conductor Material         | Copper                                                                               |
| Temperatue Rise            | <u>80°C</u>                                                                          |
| Insuation Class            | 130°C (Class B)                                                                      |
| BIL (Insulation) Level     | <u>10kV</u>                                                                          |
| Efficiency (@35% Load) %   | N/A                                                                                  |
| Impedance Range            | 5.0 - 7.0%                                                                           |
| Sound (db)                 | 40                                                                                   |
| Enclosure Type             | Core & Coil                                                                          |
| Enclosure Size             | See Core & Coil Chart                                                                |
| Finish/Colour              | N/A                                                                                  |
| Standards & Certifications | CSA Certified File No. LR34493, UL Listed File No. E110286, ISO 9001:2015 Registered |