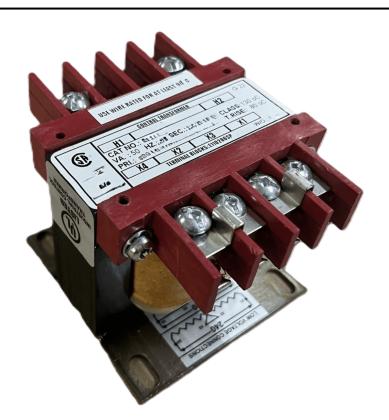

# 75VA 480 VOLTS TO 120/240 VOLTS SINGLE PHASE CONTROL TRANSFORMER

\$111.02 CAD

Single Phase Control Transformer with a capacity of 75VA, transforming 480 Volts to 120/240 Volts

SKU: CS75H-K

**Categories:** Control Transformers

#### **PRODUCT SPECIFICATIONS**

| PRODUCT SPECIFICATIONS     |                                                                                      |
|----------------------------|--------------------------------------------------------------------------------------|
| Weight                     | 14 lbs                                                                               |
| Phases                     | 1                                                                                    |
| Connection                 | 1Ph-CT-SD-SD                                                                         |
| Primary Voltage            | 480                                                                                  |
| Primary Max Current        | <u>0.16A</u>                                                                         |
| Primary Markings           | <u>H1-H2</u>                                                                         |
| Primary Terminals          | <u>Terminals</u>                                                                     |
| Secondary Voltage          | 120/240                                                                              |
| Secondary Max Current      | <u>0.63A</u>                                                                         |
| Secondary Markings         | <u>X1-X2-X3-X4</u>                                                                   |
| Secondary Terminals        | <u>Terminals</u>                                                                     |
| Primary Taps               | N/A                                                                                  |
| Conductor Material         | Copper                                                                               |
| Temperatue Rise            | <u>80°C</u>                                                                          |
| Insuation Class            | 130°C (Class B)                                                                      |
| BIL (Insulation) Level     | <u>10kV</u>                                                                          |
| Efficiency (@35% Load) %   | N/A                                                                                  |
| Impedance Range            | 5.0 - 7.0%                                                                           |
| Sound (db)                 | 40                                                                                   |
| Enclosure Type             | Core & Coil                                                                          |
| Enclosure Size             | See Core & Coil Chart                                                                |
| Finish/Colour              | N/A                                                                                  |
| Standards & Certifications | CSA Certified File No. LR34493, UL Listed File No. E110286, ISO 9001:2015 Registered |