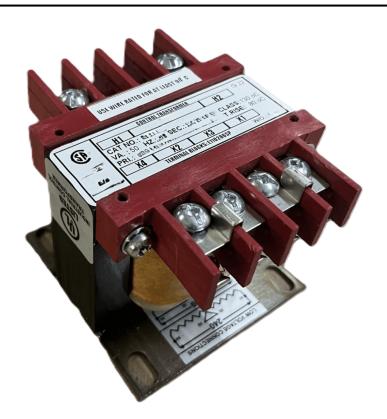

### **PRODUCT SPECIFICATIONS**

| Weight                     | 5 lbs                                                                                |
|----------------------------|--------------------------------------------------------------------------------------|
| Phases                     | 1                                                                                    |
| Connection                 | 1Ph-CT-SD-SD                                                                         |
| Primary Voltage            | 347                                                                                  |
| Primary Max Current        | 0.22A                                                                                |
| Primary Markings           | H1-H2                                                                                |
| Primary Terminals          | <u>Terminals</u>                                                                     |
| Secondary Voltage          | 120/240                                                                              |
| Secondary Max Current      | 0.63A                                                                                |
| Secondary Markings         | <u>X1-X2-X3-X4</u>                                                                   |
| Secondary Terminals        | <u>Terminals</u>                                                                     |
| Primary Taps               | N/A                                                                                  |
| Conductor Material         | Copper                                                                               |
| Temperatue Rise            | 80°C                                                                                 |
| Insuation Class            | 130°C (Class B)                                                                      |
| BIL (Insulation) Level     | <u>10kV</u>                                                                          |
| Efficiency (@35% Load) %   | N/A                                                                                  |
| Impedance Range            | <u>5.0 – 7.0%</u>                                                                    |
| Sound (db)                 | 40                                                                                   |
| Enclosure Type             | Core & Coil                                                                          |
| Enclosure Size             | See Core & Coil Chart                                                                |
| Finish/Colour              | N/A                                                                                  |
| Standards & Certifications | CSA Certified File No. LR34493, UL Listed File No. E110286, ISO 9001:2015 Registered |