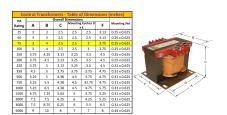

#### SCHEMATIC/DIAGRAM AND DIMENSION PICTURES

Single Phase Control Transformer with a capacity of 75VA, transforming 347 Volts to 120/240 Volts

### **PRODUCT SPECIFICATIONS**

| PRODUCT SPECIFICATIONS     |                                                                                      |
|----------------------------|--------------------------------------------------------------------------------------|
| Weight                     | 5 lbs                                                                                |
| Phases                     | 1                                                                                    |
| Connection                 | 1Ph-CT-SD-SD                                                                         |
| Primary Voltage            | 347                                                                                  |
| Primary Max Current        | <u>0.22A</u>                                                                         |
| Primary Markings           | <u>H1-H2</u>                                                                         |
| Primary Terminals          | Terminals                                                                            |
| Secondary Voltage          | 120/240                                                                              |
| Secondary Max Current      | 0.63A                                                                                |
| Secondary Markings         | <u>X1-X2-X3-X4</u>                                                                   |
| Secondary Terminals        | <u>Terminals</u>                                                                     |
| Primary Taps               | N/A                                                                                  |
| Conductor Material         | Copper                                                                               |
| Temperatue Rise            | 80°C                                                                                 |
| Insuation Class            | 130°C (Class B)                                                                      |
| BIL (Insulation) Level     | <u>10kV</u>                                                                          |
| Efficiency (@35% Load) %   | N/A                                                                                  |
| Impedance Range            | <u>5.0 - 7.0%</u>                                                                    |
| Sound (db)                 | 40                                                                                   |
| Enclosure Type             | Core & Coil                                                                          |
| Enclosure Size             | See Core & Coil Chart                                                                |
| Finish/Colour              | N/A                                                                                  |
| Standards & Certifications | CSA Certified File No. LR34493, UL Listed File No. E110286, ISO 9001:2015 Registered |