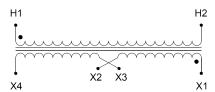

#### SCHEMATIC/DIAGRAM AND DIMENSION PICTURES

Single Phase Control Transformer with a capacity of 75VA, transforming 347 Volts to 120/240 Volts

### **PRODUCT SPECIFICATIONS**

| PRODUCT SPECIFICATIONS     |                                                                                      |
|----------------------------|--------------------------------------------------------------------------------------|
| Weight                     | 5 lbs                                                                                |
| Phases                     | 1                                                                                    |
| Connection                 | 1Ph-CT-SD-SD                                                                         |
| Primary Voltage            | 347                                                                                  |
| Primary Max Current        | <u>0.22A</u>                                                                         |
| Primary Markings           | <u>H1-H2</u>                                                                         |
| Primary Terminals          | Terminals                                                                            |
| Secondary Voltage          | 120/240                                                                              |
| Secondary Max Current      | 0.63A                                                                                |
| Secondary Markings         | <u>X1-X2-X3-X4</u>                                                                   |
| Secondary Terminals        | <u>Terminals</u>                                                                     |
| Primary Taps               | N/A                                                                                  |
| Conductor Material         | Copper                                                                               |
| Temperatue Rise            | 80°C                                                                                 |
| Insuation Class            | 130°C (Class B)                                                                      |
| BIL (Insulation) Level     | <u>10kV</u>                                                                          |
| Efficiency (@35% Load) %   | N/A                                                                                  |
| Impedance Range            | <u>5.0 - 7.0%</u>                                                                    |
| Sound (db)                 | 40                                                                                   |
| Enclosure Type             | Core & Coil                                                                          |
| Enclosure Size             | See Core & Coil Chart                                                                |
| Finish/Colour              | N/A                                                                                  |
| Standards & Certifications | CSA Certified File No. LR34493, UL Listed File No. E110286, ISO 9001:2015 Registered |