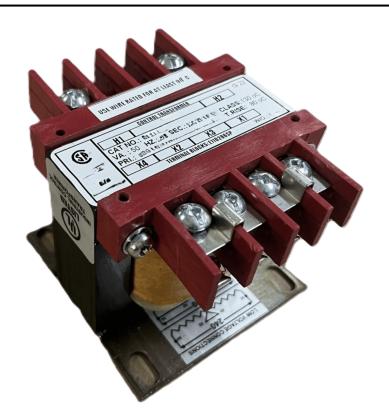

#### SCHEMATIC/DIAGRAM AND DIMENSION PICTURES

Single Phase Control Transformer with a capacity of 75VA, transforming 347 Volts to 120/240 Volts

### **PRODUCT SPECIFICATIONS**

| Weight                     | 5 lbs                                                                                |
|----------------------------|--------------------------------------------------------------------------------------|
| Phases                     | 1                                                                                    |
| Connection                 | 1Ph-CT-SD-SD                                                                         |
| Primary Voltage            | 347                                                                                  |
| Primary Max Current        | 0.22A                                                                                |
| Primary Markings           | H1-H2                                                                                |
| Primary Terminals          | <u>Terminals</u>                                                                     |
| Secondary Voltage          | 120/240                                                                              |
| Secondary Max Current      | 0.63A                                                                                |
| Secondary Markings         | <u>X1-X2-X3-X4</u>                                                                   |
| Secondary Terminals        | <u>Terminals</u>                                                                     |
| Primary Taps               | N/A                                                                                  |
| Conductor Material         | Copper                                                                               |
| Temperatue Rise            | 80°C                                                                                 |
| Insuation Class            | 130°C (Class B)                                                                      |
| BIL (Insulation) Level     | <u>10kV</u>                                                                          |
| Efficiency (@35% Load) %   | N/A                                                                                  |
| Impedance Range            | <u>5.0 – 7.0%</u>                                                                    |
| Sound (db)                 | 40                                                                                   |
| Enclosure Type             | Core & Coil                                                                          |
| Enclosure Size             | See Core & Coil Chart                                                                |
| Finish/Colour              | N/A                                                                                  |
| Standards & Certifications | CSA Certified File No. LR34493, UL Listed File No. E110286, ISO 9001:2015 Registered |