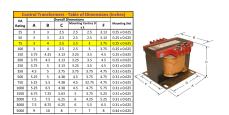

#### SCHEMATIC/DIAGRAM AND DIMENSION PICTURES

Single Phase Control Transformer with a capacity of 75VA, transforming 347 Volts to 120/240 Volts

### **PRODUCT SPECIFICATIONS**

| Weight                     | 5 lbs                                                                                |
|----------------------------|--------------------------------------------------------------------------------------|
| Phases                     | 1                                                                                    |
| Connection                 | 1Ph-CT-SD-SD                                                                         |
| Primary Voltage            | 347                                                                                  |
| Primary Max Current        | 0.22A                                                                                |
| Primary Markings           | H1-H2                                                                                |
| Primary Terminals          | <u>Terminals</u>                                                                     |
| Secondary Voltage          | 120/240                                                                              |
| Secondary Max Current      | 0.63A                                                                                |
| Secondary Markings         | <u>X1-X2-X3-X4</u>                                                                   |
| Secondary Terminals        | <u>Terminals</u>                                                                     |
| Primary Taps               | N/A                                                                                  |
| Conductor Material         | Copper                                                                               |
| Temperatue Rise            | 80°C                                                                                 |
| Insuation Class            | 130°C (Class B)                                                                      |
| BIL (Insulation) Level     | <u>10kV</u>                                                                          |
| Efficiency (@35% Load) %   | N/A                                                                                  |
| Impedance Range            | <u>5.0 – 7.0%</u>                                                                    |
| Sound (db)                 | 40                                                                                   |
| Enclosure Type             | Core & Coil                                                                          |
| Enclosure Size             | See Core & Coil Chart                                                                |
| Finish/Colour              | N/A                                                                                  |
| Standards & Certifications | CSA Certified File No. LR34493, UL Listed File No. E110286, ISO 9001:2015 Registered |