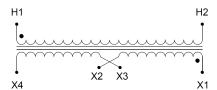

#### SCHEMATIC/DIAGRAM AND DIMENSION PICTURES

Single Phase Control Transformer with a capacity of 75VA, transforming 347 Volts to 120/240 Volts

### **PRODUCT SPECIFICATIONS**

| Weight                     | 5 lbs                                                                                |
|----------------------------|--------------------------------------------------------------------------------------|
| Phases                     | 1                                                                                    |
| Connection                 | 1Ph-CT-SD-SD                                                                         |
| Primary Voltage            | 347                                                                                  |
| Primary Max Current        | 0.22A                                                                                |
| Primary Markings           | H1-H2                                                                                |
| Primary Terminals          | <u>Terminals</u>                                                                     |
| Secondary Voltage          | 120/240                                                                              |
| Secondary Max Current      | 0.63A                                                                                |
| Secondary Markings         | <u>X1-X2-X3-X4</u>                                                                   |
| Secondary Terminals        | <u>Terminals</u>                                                                     |
| Primary Taps               | N/A                                                                                  |
| Conductor Material         | Copper                                                                               |
| Temperatue Rise            | 80°C                                                                                 |
| Insuation Class            | 130°C (Class B)                                                                      |
| BIL (Insulation) Level     | <u>10kV</u>                                                                          |
| Efficiency (@35% Load) %   | N/A                                                                                  |
| Impedance Range            | <u>5.0 – 7.0%</u>                                                                    |
| Sound (db)                 | 40                                                                                   |
| Enclosure Type             | Core & Coil                                                                          |
| Enclosure Size             | See Core & Coil Chart                                                                |
| Finish/Colour              | N/A                                                                                  |
| Standards & Certifications | CSA Certified File No. LR34493, UL Listed File No. E110286, ISO 9001:2015 Registered |