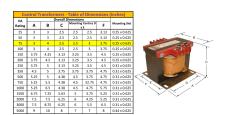

#### SCHEMATIC/DIAGRAM AND DIMENSION PICTURES

Single Phase Control Transformer with a capacity of 75VA, transforming 347 Volts to 120/240 Volts

### **PRODUCT SPECIFICATIONS**

| PRODUCT SPECIFICATIONS     |                                                                                      |
|----------------------------|--------------------------------------------------------------------------------------|
| Weight                     | 5 lbs                                                                                |
| Phases                     | 1                                                                                    |
| Connection                 | 1Ph-CT-SD-SD                                                                         |
| Primary Voltage            | 347                                                                                  |
| Primary Max Current        | <u>0.22A</u>                                                                         |
| Primary Markings           | <u>H1-H2</u>                                                                         |
| Primary Terminals          | Terminals                                                                            |
| Secondary Voltage          | 120/240                                                                              |
| Secondary Max Current      | 0.63A                                                                                |
| Secondary Markings         | <u>X1-X2-X3-X4</u>                                                                   |
| Secondary Terminals        | <u>Terminals</u>                                                                     |
| Primary Taps               | N/A                                                                                  |
| Conductor Material         | Copper                                                                               |
| Temperatue Rise            | 80°C                                                                                 |
| Insuation Class            | 130°C (Class B)                                                                      |
| BIL (Insulation) Level     | <u>10kV</u>                                                                          |
| Efficiency (@35% Load) %   | N/A                                                                                  |
| Impedance Range            | <u>5.0 - 7.0%</u>                                                                    |
| Sound (db)                 | 40                                                                                   |
| Enclosure Type             | Core & Coil                                                                          |
| Enclosure Size             | See Core & Coil Chart                                                                |
| Finish/Colour              | N/A                                                                                  |
| Standards & Certifications | CSA Certified File No. LR34493, UL Listed File No. E110286, ISO 9001:2015 Registered |