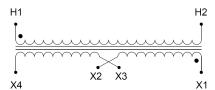

#### SCHEMATIC/DIAGRAM AND DIMENSION PICTURES

Single Phase Control Transformer with a capacity of 75VA, transforming 347 Volts to 120/240 Volts

### **PRODUCT SPECIFICATIONS**

| PRODUCT SPECIFICATIONS     |                                                                                      |
|----------------------------|--------------------------------------------------------------------------------------|
| Weight                     | 5 lbs                                                                                |
| Phases                     | 1                                                                                    |
| Connection                 | 1Ph-CT-SD-SD                                                                         |
| Primary Voltage            | 347                                                                                  |
| Primary Max Current        | <u>0.22A</u>                                                                         |
| Primary Markings           | <u>H1-H2</u>                                                                         |
| Primary Terminals          | Terminals                                                                            |
| Secondary Voltage          | 120/240                                                                              |
| Secondary Max Current      | 0.63A                                                                                |
| Secondary Markings         | <u>X1-X2-X3-X4</u>                                                                   |
| Secondary Terminals        | <u>Terminals</u>                                                                     |
| Primary Taps               | N/A                                                                                  |
| Conductor Material         | Copper                                                                               |
| Temperatue Rise            | 80°C                                                                                 |
| Insuation Class            | 130°C (Class B)                                                                      |
| BIL (Insulation) Level     | <u>10kV</u>                                                                          |
| Efficiency (@35% Load) %   | N/A                                                                                  |
| Impedance Range            | <u>5.0 - 7.0%</u>                                                                    |
| Sound (db)                 | 40                                                                                   |
| Enclosure Type             | Core & Coil                                                                          |
| Enclosure Size             | See Core & Coil Chart                                                                |
| Finish/Colour              | N/A                                                                                  |
| Standards & Certifications | CSA Certified File No. LR34493, UL Listed File No. E110286, ISO 9001:2015 Registered |