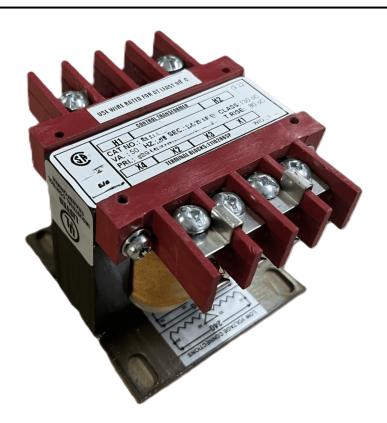

# 75VA 347 VOLTS TO 120/240 VOLTS SINGLE PHASE CONTROL TRANSFORMER

\$111.02 CAD

Single Phase Control Transformer with a capacity of 75VA, transforming 347 Volts to 120/240 Volts

SKU: CS75E-K

**Categories:** Control Transformers

#### SCHEMATIC/DIAGRAM AND DIMENSION PICTURES

Single Phase Control Transformer with a capacity of 75VA, transforming 347 Volts to 120/240 Volts