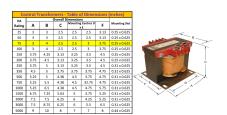

#### SCHEMATIC/DIAGRAM AND DIMENSION PICTURES

Single Phase Control Transformer with a capacity of 75VA, transforming 347 Volts to 120/240 Volts

### **PRODUCT SPECIFICATIONS**

| PRODUCT SPECIFICATIONS     |                                                                                      |
|----------------------------|--------------------------------------------------------------------------------------|
| Weight                     | 5 lbs                                                                                |
| Phases                     | 1                                                                                    |
| Connection                 | 1Ph-CT-SD-SD                                                                         |
| Primary Voltage            | 347                                                                                  |
| Primary Max Current        | <u>0.22A</u>                                                                         |
| Primary Markings           | <u>H1-H2</u>                                                                         |
| Primary Terminals          | <u>Terminals</u>                                                                     |
| Secondary Voltage          | 120/240                                                                              |
| Secondary Max Current      | <u>0.63A</u>                                                                         |
| Secondary Markings         | <u>X1-X2-X3-X4</u>                                                                   |
| Secondary Terminals        | <u>Terminals</u>                                                                     |
| Primary Taps               | N/A                                                                                  |
| Conductor Material         | Copper                                                                               |
| Temperatue Rise            | <u>80°C</u>                                                                          |
| Insuation Class            | 130°C (Class B)                                                                      |
| BIL (Insulation) Level     | <u>10kV</u>                                                                          |
| Efficiency (@35% Load) %   | N/A                                                                                  |
| Impedance Range            | 5.0 - 7.0%                                                                           |
| Sound (db)                 | 40                                                                                   |
| Enclosure Type             | Core & Coil                                                                          |
| Enclosure Size             | See Core & Coil Chart                                                                |
| Finish/Colour              | N/A                                                                                  |
| Standards & Certifications | CSA Certified File No. LR34493, UL Listed File No. E110286, ISO 9001:2015 Registered |