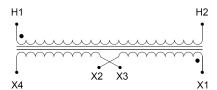

#### SCHEMATIC/DIAGRAM AND DIMENSION PICTURES

Single Phase Control Transformer with a capacity of 75VA, transforming 347 Volts to 120/240 Volts

### **PRODUCT SPECIFICATIONS**

| PRODUCT SPECIFICATIONS     |                                                                                      |
|----------------------------|--------------------------------------------------------------------------------------|
| Weight                     | 5 lbs                                                                                |
| Phases                     | 1                                                                                    |
| Connection                 | 1Ph-CT-SD-SD                                                                         |
| Primary Voltage            | 347                                                                                  |
| Primary Max Current        | <u>0.22A</u>                                                                         |
| Primary Markings           | <u>H1-H2</u>                                                                         |
| Primary Terminals          | <u>Terminals</u>                                                                     |
| Secondary Voltage          | 120/240                                                                              |
| Secondary Max Current      | <u>0.63A</u>                                                                         |
| Secondary Markings         | <u>X1-X2-X3-X4</u>                                                                   |
| Secondary Terminals        | <u>Terminals</u>                                                                     |
| Primary Taps               | N/A                                                                                  |
| Conductor Material         | Copper                                                                               |
| Temperatue Rise            | <u>80°C</u>                                                                          |
| Insuation Class            | 130°C (Class B)                                                                      |
| BIL (Insulation) Level     | <u>10kV</u>                                                                          |
| Efficiency (@35% Load) %   | N/A                                                                                  |
| Impedance Range            | 5.0 - 7.0%                                                                           |
| Sound (db)                 | 40                                                                                   |
| Enclosure Type             | Core & Coil                                                                          |
| Enclosure Size             | See Core & Coil Chart                                                                |
| Finish/Colour              | N/A                                                                                  |
| Standards & Certifications | CSA Certified File No. LR34493, UL Listed File No. E110286, ISO 9001:2015 Registered |