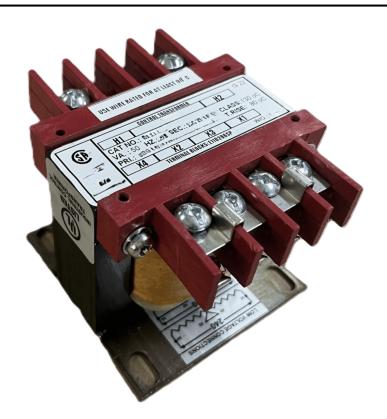

# 75VA 347 VOLTS TO 120/240 VOLTS SINGLE PHASE CONTROL TRANSFORMER

\$111.02 CAD

Single Phase Control Transformer with a capacity of 75VA, transforming 347 Volts to 120/240 Volts

SKU: CS75E-K

**Categories:** Control Transformers

#### SCHEMATIC/DIAGRAM AND DIMENSION PICTURES

Single Phase Control Transformer with a capacity of 75VA, transforming 347 Volts to 120/240 Volts