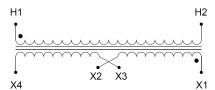

#### SCHEMATIC/DIAGRAM AND DIMENSION PICTURES

Single Phase Control Transformer with a capacity of 75VA, transforming 347 Volts to 120/240 Volts

### **PRODUCT SPECIFICATIONS**

| Weight                     | 5 lbs                                                                                |
|----------------------------|--------------------------------------------------------------------------------------|
| Phases                     | 1                                                                                    |
| Connection                 | 1Ph-CT-SD-SD                                                                         |
| Primary Voltage            | 347                                                                                  |
| Primary Max Current        | 0.22A                                                                                |
| Primary Markings           | H1-H2                                                                                |
| Primary Terminals          | <u>Terminals</u>                                                                     |
| Secondary Voltage          | 120/240                                                                              |
| Secondary Max Current      | 0.63A                                                                                |
| Secondary Markings         | <u>X1-X2-X3-X4</u>                                                                   |
| Secondary Terminals        | <u>Terminals</u>                                                                     |
| Primary Taps               | N/A                                                                                  |
| Conductor Material         | Copper                                                                               |
| Temperatue Rise            | 80°C                                                                                 |
| Insuation Class            | 130°C (Class B)                                                                      |
| BIL (Insulation) Level     | <u>10kV</u>                                                                          |
| Efficiency (@35% Load) %   | N/A                                                                                  |
| Impedance Range            | <u>5.0 – 7.0%</u>                                                                    |
| Sound (db)                 | 40                                                                                   |
| Enclosure Type             | Core & Coil                                                                          |
| Enclosure Size             | See Core & Coil Chart                                                                |
| Finish/Colour              | N/A                                                                                  |
| Standards & Certifications | CSA Certified File No. LR34493, UL Listed File No. E110286, ISO 9001:2015 Registered |