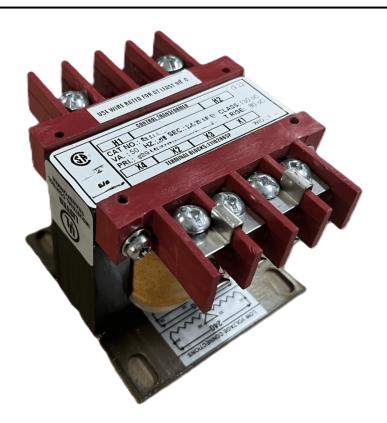

# 75VA 347 VOLTS TO 120/240 VOLTS SINGLE PHASE CONTROL TRANSFORMER

\$111.02 CAD

Single Phase Control Transformer with a capacity of 75VA, transforming 347 Volts to 120/240 Volts

SKU: CS75E-K

**Categories:** Control Transformers

### **PRODUCT SPECIFICATIONS**

| Weight                     | 5 lbs                                                                                |
|----------------------------|--------------------------------------------------------------------------------------|
| Phases                     | 1                                                                                    |
| Connection                 | 1Ph-CT-SD-SD                                                                         |
| Primary Voltage            | 347                                                                                  |
| Primary Max Current        | 0.22A                                                                                |
| Primary Markings           | H1-H2                                                                                |
| Primary Terminals          | <u>Terminals</u>                                                                     |
| Secondary Voltage          | 120/240                                                                              |
| Secondary Max Current      | 0.63A                                                                                |
| Secondary Markings         | <u>X1-X2-X3-X4</u>                                                                   |
| Secondary Terminals        | <u>Terminals</u>                                                                     |
| Primary Taps               | N/A                                                                                  |
| Conductor Material         | Copper                                                                               |
| Temperatue Rise            | 80°C                                                                                 |
| Insuation Class            | 130°C (Class B)                                                                      |
| BIL (Insulation) Level     | <u>10kV</u>                                                                          |
| Efficiency (@35% Load) %   | N/A                                                                                  |
| Impedance Range            | <u>5.0 – 7.0%</u>                                                                    |
| Sound (db)                 | 40                                                                                   |
| Enclosure Type             | Core & Coil                                                                          |
| Enclosure Size             | See Core & Coil Chart                                                                |
| Finish/Colour              | N/A                                                                                  |
| Standards & Certifications | CSA Certified File No. LR34493, UL Listed File No. E110286, ISO 9001:2015 Registered |