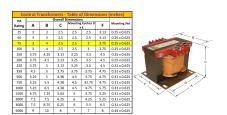

#### SCHEMATIC/DIAGRAM AND DIMENSION PICTURES

Single Phase Control Transformer with a capacity of 75VA, transforming 347 Volts to 120/240 Volts

### **PRODUCT SPECIFICATIONS**

| Weight                     | 5 lbs                                                                                |
|----------------------------|--------------------------------------------------------------------------------------|
| Phases                     | 1                                                                                    |
| Connection                 | 1Ph-CT-SD-SD                                                                         |
| Primary Voltage            | 347                                                                                  |
| Primary Max Current        | 0.22A                                                                                |
| Primary Markings           | H1-H2                                                                                |
| Primary Terminals          | <u>Terminals</u>                                                                     |
| Secondary Voltage          | 120/240                                                                              |
| Secondary Max Current      | 0.63A                                                                                |
| Secondary Markings         | <u>X1-X2-X3-X4</u>                                                                   |
| Secondary Terminals        | <u>Terminals</u>                                                                     |
| Primary Taps               | N/A                                                                                  |
| Conductor Material         | Copper                                                                               |
| Temperatue Rise            | 80°C                                                                                 |
| Insuation Class            | 130°C (Class B)                                                                      |
| BIL (Insulation) Level     | <u>10kV</u>                                                                          |
| Efficiency (@35% Load) %   | N/A                                                                                  |
| Impedance Range            | <u>5.0 – 7.0%</u>                                                                    |
| Sound (db)                 | 40                                                                                   |
| Enclosure Type             | Core & Coil                                                                          |
| Enclosure Size             | See Core & Coil Chart                                                                |
| Finish/Colour              | N/A                                                                                  |
| Standards & Certifications | CSA Certified File No. LR34493, UL Listed File No. E110286, ISO 9001:2015 Registered |