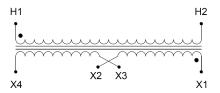

#### SCHEMATIC/DIAGRAM AND DIMENSION PICTURES

Single Phase Control Transformer with a capacity of 75VA, transforming 277 Volts to 120/240 Volts

## **PRODUCT SPECIFICATIONS**

| Weight                     | 5 lbs                                                                                |
|----------------------------|--------------------------------------------------------------------------------------|
| Phases                     | 1                                                                                    |
| Connection                 | 1Ph-CT-SD-SD                                                                         |
| Primary Voltage            | 120/240                                                                              |
| Primary Max Current        | <u>0.27A</u>                                                                         |
| Primary Markings           | <u>H1-H2</u>                                                                         |
| Primary Terminals          | <u>Leads</u>                                                                         |
| Secondary Voltage          | 120/240                                                                              |
| Secondary Max Current      | <u>0.63A</u>                                                                         |
| Secondary Markings         | <u>X1-X2-X3-X4</u>                                                                   |
| Secondary Terminals        | <u>Leads</u>                                                                         |
| Primary Taps               | N/A                                                                                  |
| Conductor Material         | Copper                                                                               |
| Temperatue Rise            | 80°C                                                                                 |
| Insuation Class            | 130°C (Class B)                                                                      |
| BIL (Insulation) Level     | <u>10kV</u>                                                                          |
| Efficiency (@35% Load) %   | N/A                                                                                  |
| Impedance Range            | <u>5.0 - 7.0%</u>                                                                    |
| Sound (db)                 | 40                                                                                   |
| Enclosure Type             | Type-1 Indoor                                                                        |
| Enclosure Size             | See Enclosure Chart                                                                  |
| Finish/Colour              | Semigloss - Black                                                                    |
| Standards & Certifications | CSA Certified File No. LR34493, UL Listed File No. E110286, ISO 9001:2015 Registered |