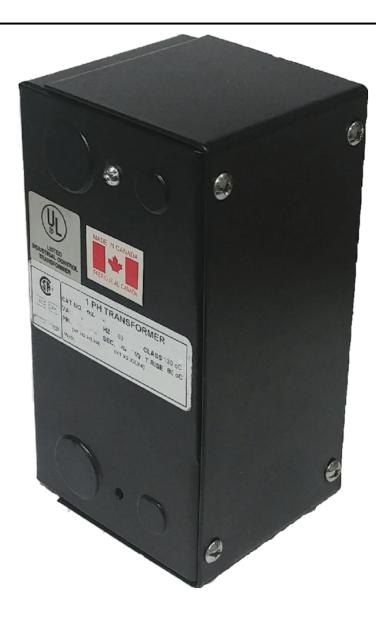

# 75VA 277 VOLTS TO 120/240 VOLTS SINGLE PHASE CONTROL TRANSFORMER

\$151.06 CAD

Single Phase Control Transformer with a capacity of 75VA, transforming 277 Volts to 120/240 Volts

SKU: CE75D-K

**Categories:** Control Transformers

#### SCHEMATIC/DIAGRAM AND DIMENSION PICTURES

Single Phase Control Transformer with a capacity of 75VA, transforming 277 Volts to 120/240 Volts

## 75VA 277 VOLTS TO 120/240 VOLTS SINGLE PHASE CONTROL TRANSFORMER

| VA                   |                   |
|----------------------|-------------------|
| Country/Manufacturer | <u>Canada/RPM</u> |