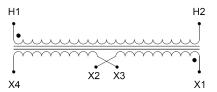

#### SCHEMATIC/DIAGRAM AND DIMENSION PICTURES

Single Phase Control Transformer with a capacity of 75VA, transforming 277 Volts to 120/240 Volts

#### PRODUCT SPECIFICATIONS

| PRODUCT SPECIFICATIONS     |                                                                                      |
|----------------------------|--------------------------------------------------------------------------------------|
| Weight                     | 5 lbs                                                                                |
| Phases                     | 1                                                                                    |
| Connection                 | 1Ph-CT-SD-SD                                                                         |
| Primary Voltage            | 120/240                                                                              |
| Primary Max Current        | 0.27A                                                                                |
| Primary Markings           | H1-H2                                                                                |
| Primary Terminals          | <u>Leads</u>                                                                         |
| Secondary Voltage          | 120/240                                                                              |
| Secondary Max Current      | <u>0.63A</u>                                                                         |
| Secondary Markings         | X1-X2-X3-X4                                                                          |
| Secondary Terminals        | <u>Leads</u>                                                                         |
| Primary Taps               | N/A                                                                                  |
| Conductor Material         | Copper                                                                               |
| Temperatue Rise            | 80°C                                                                                 |
| Insuation Class            | 130°C (Class B)                                                                      |
| BIL (Insulation) Level     | 10kV                                                                                 |
| Efficiency (@35% Load) %   | N/A                                                                                  |
| Impedance Range            | <u>5.0 - 7.0%</u>                                                                    |
| Sound (db)                 | 40                                                                                   |
| Enclosure Type             | Type-1 Indoor                                                                        |
| Enclosure Size             | See Enclosure Chart                                                                  |
| Finish/Colour              | Semigloss - Black                                                                    |
| Standards & Certifications | CSA Certified File No. LR34493, UL Listed File No. E110286, ISO 9001:2015 Registered |