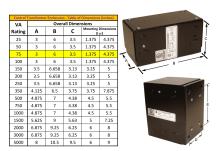

#### SCHEMATIC/DIAGRAM AND DIMENSION PICTURES

Single Phase Control Transformer with a capacity of 75VA, transforming 277 Volts to 120/240 Volts