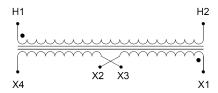

#### SCHEMATIC/DIAGRAM AND DIMENSION PICTURES

Single Phase Control Transformer with a capacity of 75VA, transforming 277 Volts to 120/240 Volts

## **PRODUCT SPECIFICATIONS**

| Weight                     | 5 lbs                                                                                |
|----------------------------|--------------------------------------------------------------------------------------|
| Phases                     | 1                                                                                    |
| Connection                 | 1Ph-CT-SD-SD                                                                         |
| Primary Voltage            | 120/240                                                                              |
| Primary Max Current        | <u>0.27A</u>                                                                         |
| Primary Markings           | <u>H1-H2</u>                                                                         |
| Primary Terminals          | <u>Leads</u>                                                                         |
| Secondary Voltage          | 120/240                                                                              |
| Secondary Max Current      | <u>0.63A</u>                                                                         |
| Secondary Markings         | <u>X1-X2-X3-X4</u>                                                                   |
| Secondary Terminals        | <u>Leads</u>                                                                         |
| Primary Taps               | N/A                                                                                  |
| Conductor Material         | Copper                                                                               |
| Temperatue Rise            | 80°C                                                                                 |
| Insuation Class            | 130°C (Class B)                                                                      |
| BIL (Insulation) Level     | <u>10kV</u>                                                                          |
| Efficiency (@35% Load) %   | N/A                                                                                  |
| Impedance Range            | <u>5.0 - 7.0%</u>                                                                    |
| Sound (db)                 | 40                                                                                   |
| Enclosure Type             | Type-1 Indoor                                                                        |
| Enclosure Size             | See Enclosure Chart                                                                  |
| Finish/Colour              | Semigloss - Black                                                                    |
| Standards & Certifications | CSA Certified File No. LR34493, UL Listed File No. E110286, ISO 9001:2015 Registered |