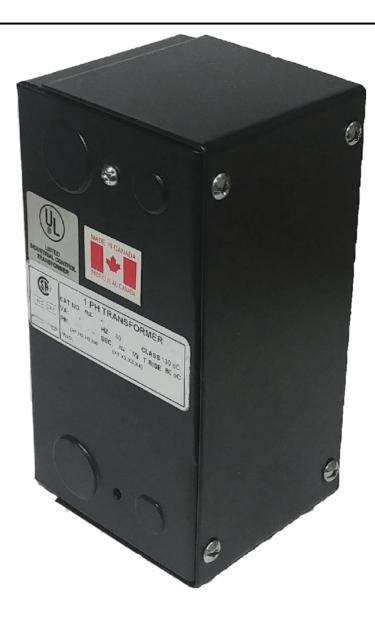

# 75VA 277 VOLTS TO 120/240 VOLTS SINGLE PHASE CONTROL TRANSFORMER

\$151.06 CAD

Single Phase Control Transformer with a capacity of 75VA, transforming 277 Volts to 120/240 Volts

SKU: CE75D-K

**Categories:** Control Transformers

#### SCHEMATIC/DIAGRAM AND DIMENSION PICTURES

Single Phase Control Transformer with a capacity of 75VA, transforming 277 Volts to 120/240 Volts