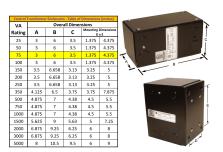

## **PRODUCT SPECIFICATIONS**

| Weight                     | 5 lbs                                                                                |
|----------------------------|--------------------------------------------------------------------------------------|
| Phases                     | 1                                                                                    |
| Connection                 | 1Ph-CT-SD-SD                                                                         |
| Primary Voltage            | 120/240                                                                              |
| Primary Max Current        | 0.27A                                                                                |
| Primary Markings           | H1-H2                                                                                |
| Primary Terminals          | <u>Leads</u>                                                                         |
| Secondary Voltage          | 120/240                                                                              |
| Secondary Max Current      | <u>0.63A</u>                                                                         |
| Secondary Markings         | <u>X1-X2-X3-X4</u>                                                                   |
| Secondary Terminals        | <u>Leads</u>                                                                         |
| Primary Taps               | N/A                                                                                  |
| Conductor Material         | Copper                                                                               |
| Temperatue Rise            | 80°C                                                                                 |
| Insuation Class            | 130°C (Class B)                                                                      |
| BIL (Insulation) Level     | <u>10kV</u>                                                                          |
| Efficiency (@35% Load) %   | N/A                                                                                  |
| Impedance Range            | <u>5.0 - 7.0%</u>                                                                    |
| Sound (db)                 | 40                                                                                   |
| Enclosure Type             | Type-1 Indoor                                                                        |
| Enclosure Size             | See Enclosure Chart                                                                  |
| Finish/Colour              | Semigloss - Black                                                                    |
| Standards & Certifications | CSA Certified File No. LR34493, UL Listed File No. E110286, ISO 9001:2015 Registered |