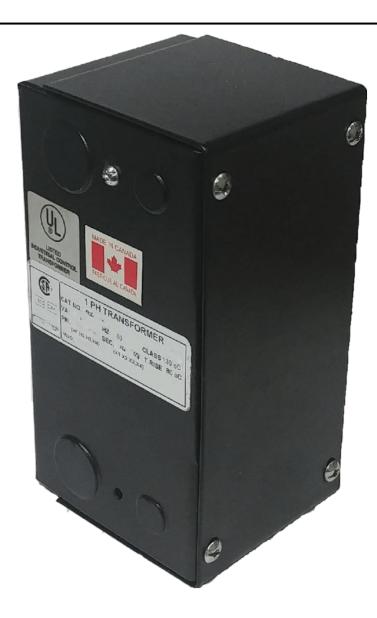

# 75VA 277 VOLTS TO 120/240 VOLTS SINGLE PHASE CONTROL TRANSFORMER

\$151.06 CAD

Single Phase Control Transformer with a capacity of 75VA, transforming 277 Volts to 120/240 Volts

SKU: CE75D-K

**Categories:** Control Transformers

#### SCHEMATIC/DIAGRAM AND DIMENSION PICTURES

Single Phase Control Transformer with a capacity of 75VA, transforming 277 Volts to 120/240 Volts