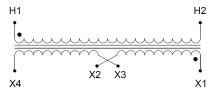

## **PRODUCT SPECIFICATIONS**

| Weight                     | 5 lbs                                                                                |
|----------------------------|--------------------------------------------------------------------------------------|
| Phases                     | 1                                                                                    |
| Connection                 | 1Ph-CT-SD-SD                                                                         |
| Primary Voltage            | 120/240                                                                              |
| Primary Max Current        | 0.27A                                                                                |
| Primary Markings           | H1-H2                                                                                |
| Primary Terminals          | <u>Leads</u>                                                                         |
| Secondary Voltage          | 120/240                                                                              |
| Secondary Max Current      | <u>0.63A</u>                                                                         |
| Secondary Markings         | <u>X1-X2-X3-X4</u>                                                                   |
| Secondary Terminals        | <u>Leads</u>                                                                         |
| Primary Taps               | N/A                                                                                  |
| Conductor Material         | Copper                                                                               |
| Temperatue Rise            | 80°C                                                                                 |
| Insuation Class            | 130°C (Class B)                                                                      |
| BIL (Insulation) Level     | <u>10kV</u>                                                                          |
| Efficiency (@35% Load) %   | N/A                                                                                  |
| Impedance Range            | <u>5.0 - 7.0%</u>                                                                    |
| Sound (db)                 | 40                                                                                   |
| Enclosure Type             | Type-1 Indoor                                                                        |
| Enclosure Size             | See Enclosure Chart                                                                  |
| Finish/Colour              | Semigloss - Black                                                                    |
| Standards & Certifications | CSA Certified File No. LR34493, UL Listed File No. E110286, ISO 9001:2015 Registered |