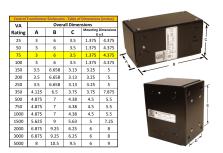

#### SCHEMATIC/DIAGRAM AND DIMENSION PICTURES

Single Phase Control Transformer with a capacity of 75VA, transforming 277 Volts to 120/240 Volts

## **PRODUCT SPECIFICATIONS**

| Weight                     | 5 lbs                                                                                |
|----------------------------|--------------------------------------------------------------------------------------|
| Phases                     | 1                                                                                    |
| Connection                 | 1Ph-CT-SD-SD                                                                         |
| Primary Voltage            | 120/240                                                                              |
| Primary Max Current        | 0.27A                                                                                |
| Primary Markings           | H1-H2                                                                                |
| Primary Terminals          | <u>Leads</u>                                                                         |
| Secondary Voltage          | 120/240                                                                              |
| Secondary Max Current      | <u>0.63A</u>                                                                         |
| Secondary Markings         | <u>X1-X2-X3-X4</u>                                                                   |
| Secondary Terminals        | <u>Leads</u>                                                                         |
| Primary Taps               | N/A                                                                                  |
| Conductor Material         | Copper                                                                               |
| Temperatue Rise            | 80°C                                                                                 |
| Insuation Class            | 130°C (Class B)                                                                      |
| BIL (Insulation) Level     | <u>10kV</u>                                                                          |
| Efficiency (@35% Load) %   | N/A                                                                                  |
| Impedance Range            | <u>5.0 - 7.0%</u>                                                                    |
| Sound (db)                 | 40                                                                                   |
| Enclosure Type             | Type-1 Indoor                                                                        |
| Enclosure Size             | See Enclosure Chart                                                                  |
| Finish/Colour              | Semigloss - Black                                                                    |
| Standards & Certifications | CSA Certified File No. LR34493, UL Listed File No. E110286, ISO 9001:2015 Registered |