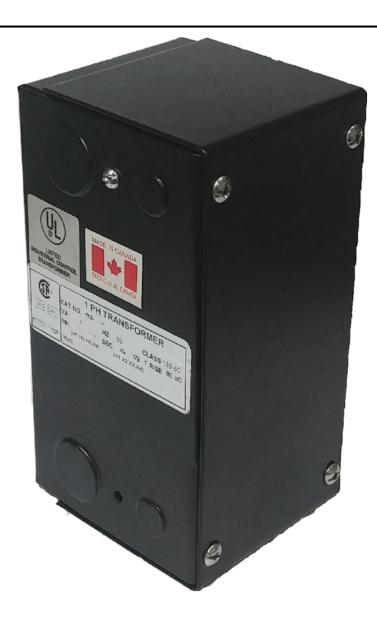

# 75VA 277 VOLTS TO 120/240 VOLTS SINGLE PHASE CONTROL TRANSFORMER

\$151.06 CAD

Single Phase Control Transformer with a capacity of 75VA, transforming 277 Volts to 120/240 Volts

SKU: CE75D-K

**Categories:** Control Transformers

## 75VA 277 VOLTS TO 120/240 VOLTS SINGLE PHASE CONTROL TRANSFORMER

| VA                   |            |
|----------------------|------------|
| Country/Manufacturer | Canada/RPM |