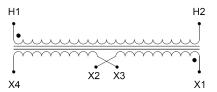

#### SCHEMATIC/DIAGRAM AND DIMENSION PICTURES

Single Phase Control Transformer with a capacity of 75VA, transforming 277 Volts to 120/240 Volts

## **PRODUCT SPECIFICATIONS**

| Weight                     | 5 lbs                                                                                |
|----------------------------|--------------------------------------------------------------------------------------|
| Phases                     | 1                                                                                    |
| Connection                 | 1Ph-CT-SD-SD                                                                         |
| Primary Voltage            | 120/240                                                                              |
| Primary Max Current        | 0.27A                                                                                |
| Primary Markings           | H1-H2                                                                                |
| Primary Terminals          | <u>Leads</u>                                                                         |
| Secondary Voltage          | 120/240                                                                              |
| Secondary Max Current      | <u>0.63A</u>                                                                         |
| Secondary Markings         | <u>X1-X2-X3-X4</u>                                                                   |
| Secondary Terminals        | <u>Leads</u>                                                                         |
| Primary Taps               | N/A                                                                                  |
| Conductor Material         | Copper                                                                               |
| Temperatue Rise            | 80°C                                                                                 |
| Insuation Class            | 130°C (Class B)                                                                      |
| BIL (Insulation) Level     | <u>10kV</u>                                                                          |
| Efficiency (@35% Load) %   | N/A                                                                                  |
| Impedance Range            | <u>5.0 - 7.0%</u>                                                                    |
| Sound (db)                 | 40                                                                                   |
| Enclosure Type             | Type-1 Indoor                                                                        |
| Enclosure Size             | See Enclosure Chart                                                                  |
| Finish/Colour              | Semigloss - Black                                                                    |
| Standards & Certifications | CSA Certified File No. LR34493, UL Listed File No. E110286, ISO 9001:2015 Registered |