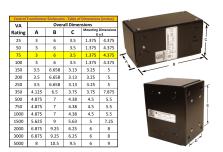

#### SCHEMATIC/DIAGRAM AND DIMENSION PICTURES

Single Phase Control Transformer with a capacity of 75VA, transforming 277 Volts to 120/240 Volts

#### PRODUCT SPECIFICATIONS

| PRODUCT SPECIFICATIONS     |                                                                                      |
|----------------------------|--------------------------------------------------------------------------------------|
| Weight                     | 5 lbs                                                                                |
| Phases                     | 1                                                                                    |
| Connection                 | 1Ph-CT-SD-SD                                                                         |
| Primary Voltage            | 120/240                                                                              |
| Primary Max Current        | 0.27A                                                                                |
| Primary Markings           | H1-H2                                                                                |
| Primary Terminals          | <u>Leads</u>                                                                         |
| Secondary Voltage          | 120/240                                                                              |
| Secondary Max Current      | <u>0.63A</u>                                                                         |
| Secondary Markings         | X1-X2-X3-X4                                                                          |
| Secondary Terminals        | <u>Leads</u>                                                                         |
| Primary Taps               | N/A                                                                                  |
| Conductor Material         | Copper                                                                               |
| Temperatue Rise            | 80°C                                                                                 |
| Insuation Class            | 130°C (Class B)                                                                      |
| BIL (Insulation) Level     | 10kV                                                                                 |
| Efficiency (@35% Load) %   | N/A                                                                                  |
| Impedance Range            | <u>5.0 - 7.0%</u>                                                                    |
| Sound (db)                 | 40                                                                                   |
| Enclosure Type             | Type-1 Indoor                                                                        |
| Enclosure Size             | See Enclosure Chart                                                                  |
| Finish/Colour              | Semigloss - Black                                                                    |
| Standards & Certifications | CSA Certified File No. LR34493, UL Listed File No. E110286, ISO 9001:2015 Registered |