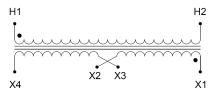

#### SCHEMATIC/DIAGRAM AND DIMENSION PICTURES

Single Phase Control Transformer with a capacity of 75VA, transforming 277 Volts to 120/240 Volts

#### PRODUCT SPECIFICATIONS

| PRODUCT SPECIFICATIONS     |                                                                                      |
|----------------------------|--------------------------------------------------------------------------------------|
| Weight                     | 5 lbs                                                                                |
| Phases                     | 1                                                                                    |
| Connection                 | 1Ph-CT-SD-SD                                                                         |
| Primary Voltage            | 120/240                                                                              |
| Primary Max Current        | 0.27A                                                                                |
| Primary Markings           | H1-H2                                                                                |
| Primary Terminals          | <u>Leads</u>                                                                         |
| Secondary Voltage          | 120/240                                                                              |
| Secondary Max Current      | <u>0.63A</u>                                                                         |
| Secondary Markings         | X1-X2-X3-X4                                                                          |
| Secondary Terminals        | <u>Leads</u>                                                                         |
| Primary Taps               | N/A                                                                                  |
| Conductor Material         | Copper                                                                               |
| Temperatue Rise            | 80°C                                                                                 |
| Insuation Class            | 130°C (Class B)                                                                      |
| BIL (Insulation) Level     | 10kV                                                                                 |
| Efficiency (@35% Load) %   | N/A                                                                                  |
| Impedance Range            | <u>5.0 - 7.0%</u>                                                                    |
| Sound (db)                 | 40                                                                                   |
| Enclosure Type             | Type-1 Indoor                                                                        |
| Enclosure Size             | See Enclosure Chart                                                                  |
| Finish/Colour              | Semigloss - Black                                                                    |
| Standards & Certifications | CSA Certified File No. LR34493, UL Listed File No. E110286, ISO 9001:2015 Registered |