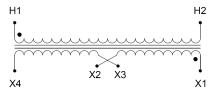

#### SCHEMATIC/DIAGRAM AND DIMENSION PICTURES

Single Phase Control Transformer with a capacity of 75VA, transforming 277 Volts to 120/240 Volts

#### PRODUCT SPECIFICATIONS

| PRODUCT SPECIFICATIONS     |                                                                                      |
|----------------------------|--------------------------------------------------------------------------------------|
| Weight                     | 5 lbs                                                                                |
| Phases                     | 1                                                                                    |
| Connection                 | 1Ph-CT-SD-SD                                                                         |
| Primary Voltage            | 120/240                                                                              |
| Primary Max Current        | 0.27A                                                                                |
| Primary Markings           | H1-H2                                                                                |
| Primary Terminals          | <u>Leads</u>                                                                         |
| Secondary Voltage          | 120/240                                                                              |
| Secondary Max Current      | <u>0.63A</u>                                                                         |
| Secondary Markings         | X1-X2-X3-X4                                                                          |
| Secondary Terminals        | <u>Leads</u>                                                                         |
| Primary Taps               | N/A                                                                                  |
| Conductor Material         | Copper                                                                               |
| Temperatue Rise            | 80°C                                                                                 |
| Insuation Class            | 130°C (Class B)                                                                      |
| BIL (Insulation) Level     | 10kV                                                                                 |
| Efficiency (@35% Load) %   | N/A                                                                                  |
| Impedance Range            | <u>5.0 - 7.0%</u>                                                                    |
| Sound (db)                 | 40                                                                                   |
| Enclosure Type             | Type-1 Indoor                                                                        |
| Enclosure Size             | See Enclosure Chart                                                                  |
| Finish/Colour              | Semigloss - Black                                                                    |
| Standards & Certifications | CSA Certified File No. LR34493, UL Listed File No. E110286, ISO 9001:2015 Registered |