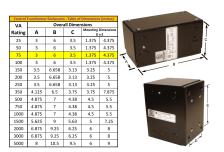

#### SCHEMATIC/DIAGRAM AND DIMENSION PICTURES

Single Phase Control Transformer with a capacity of 75VA, transforming 277 Volts to 120/240 Volts

#### PRODUCT SPECIFICATIONS

| PRODUCT SPECIFICATIONS     |                                                                                      |
|----------------------------|--------------------------------------------------------------------------------------|
| Weight                     | 5 lbs                                                                                |
| Phases                     | 1                                                                                    |
| Connection                 | 1Ph-CT-SD-SD                                                                         |
| Primary Voltage            | 120/240                                                                              |
| Primary Max Current        | 0.27A                                                                                |
| Primary Markings           | H1-H2                                                                                |
| Primary Terminals          | <u>Leads</u>                                                                         |
| Secondary Voltage          | 120/240                                                                              |
| Secondary Max Current      | <u>0.63A</u>                                                                         |
| Secondary Markings         | X1-X2-X3-X4                                                                          |
| Secondary Terminals        | <u>Leads</u>                                                                         |
| Primary Taps               | N/A                                                                                  |
| Conductor Material         | Copper                                                                               |
| Temperatue Rise            | 80°C                                                                                 |
| Insuation Class            | 130°C (Class B)                                                                      |
| BIL (Insulation) Level     | 10kV                                                                                 |
| Efficiency (@35% Load) %   | N/A                                                                                  |
| Impedance Range            | <u>5.0 - 7.0%</u>                                                                    |
| Sound (db)                 | 40                                                                                   |
| Enclosure Type             | Type-1 Indoor                                                                        |
| Enclosure Size             | See Enclosure Chart                                                                  |
| Finish/Colour              | Semigloss - Black                                                                    |
| Standards & Certifications | CSA Certified File No. LR34493, UL Listed File No. E110286, ISO 9001:2015 Registered |