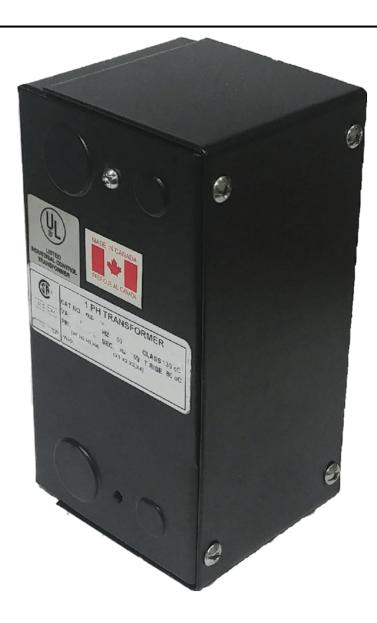

# 75VA 277 VOLTS TO 120/240 VOLTS SINGLE PHASE CONTROL TRANSFORMER

\$151.06 CAD

Single Phase Control Transformer with a capacity of 75VA, transforming 277 Volts to 120/240 Volts

SKU: CE75D-K

**Categories:** Control Transformers

#### PRODUCT SPECIFICATIONS

| PRODUCT SPECIFICATIONS     |                                                                                      |
|----------------------------|--------------------------------------------------------------------------------------|
| Weight                     | 5 lbs                                                                                |
| Phases                     | 1                                                                                    |
| Connection                 | 1Ph-CT-SD-SD                                                                         |
| Primary Voltage            | 120/240                                                                              |
| Primary Max Current        | 0.27A                                                                                |
| Primary Markings           | H1-H2                                                                                |
| Primary Terminals          | <u>Leads</u>                                                                         |
| Secondary Voltage          | 120/240                                                                              |
| Secondary Max Current      | <u>0.63A</u>                                                                         |
| Secondary Markings         | X1-X2-X3-X4                                                                          |
| Secondary Terminals        | <u>Leads</u>                                                                         |
| Primary Taps               | N/A                                                                                  |
| Conductor Material         | Copper                                                                               |
| Temperatue Rise            | 80°C                                                                                 |
| Insuation Class            | 130°C (Class B)                                                                      |
| BIL (Insulation) Level     | 10kV                                                                                 |
| Efficiency (@35% Load) %   | N/A                                                                                  |
| Impedance Range            | <u>5.0 - 7.0%</u>                                                                    |
| Sound (db)                 | 40                                                                                   |
| Enclosure Type             | Type-1 Indoor                                                                        |
| Enclosure Size             | See Enclosure Chart                                                                  |
| Finish/Colour              | Semigloss - Black                                                                    |
| Standards & Certifications | CSA Certified File No. LR34493, UL Listed File No. E110286, ISO 9001:2015 Registered |