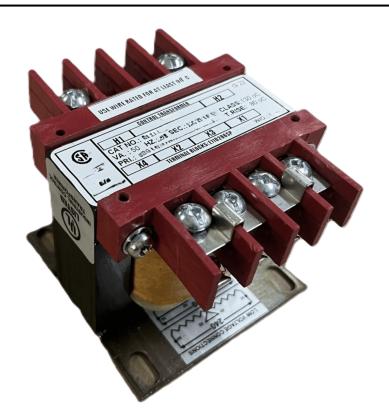

# 75VA 277 VOLTS TO 120/240 VOLTS SINGLE PHASE CONTROL TRANSFORMER

\$111.02 CAD

Single Phase Control Transformer with a capacity of 75VA, transforming 277 Volts to 120/240 Volts

SKU: CS75D-K

**Categories:** Control Transformers

#### SCHEMATIC/DIAGRAM AND DIMENSION PICTURES

Single Phase Control Transformer with a capacity of 75VA, transforming 277 Volts to 120/240 Volts