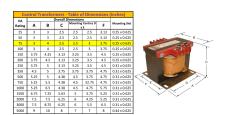

#### SCHEMATIC/DIAGRAM AND DIMENSION PICTURES

Single Phase Control Transformer with a capacity of 75VA, transforming 277 Volts to 120/240 Volts