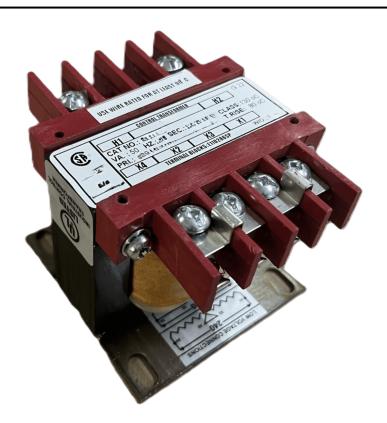

#### SCHEMATIC/DIAGRAM AND DIMENSION PICTURES

Single Phase Control Transformer with a capacity of 75VA, transforming 277 Volts to 120/240 Volts