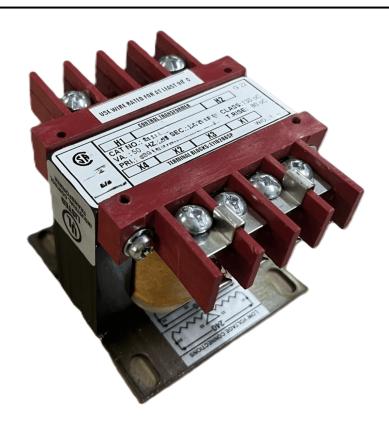

# 75VA 277 VOLTS TO 120/240 VOLTS SINGLE PHASE CONTROL TRANSFORMER

\$111.02 CAD

Single Phase Control Transformer with a capacity of 75VA, transforming 277 Volts to 120/240 Volts

SKU: CS75D-K

**Categories:** Control Transformers

#### SCHEMATIC/DIAGRAM AND DIMENSION PICTURES

Single Phase Control Transformer with a capacity of 75VA, transforming 277 Volts to 120/240 Volts