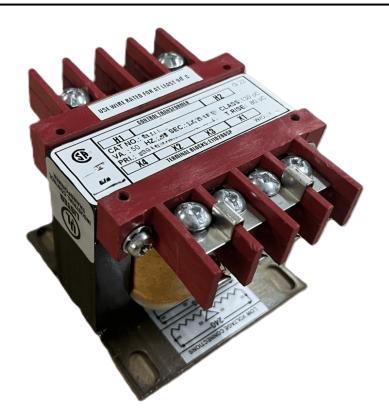

# 75VA 277 VOLTS TO 120/240 VOLTS SINGLE PHASE CONTROL TRANSFORMER

\$111.02 CAD

Single Phase Control Transformer with a capacity of 75VA, transforming 277 Volts to 120/240 Volts

SKU: CS75D-K

**Categories:** Control Transformers

#### SCHEMATIC/DIAGRAM AND DIMENSION PICTURES

Single Phase Control Transformer with a capacity of 75VA, transforming 277 Volts to 120/240 Volts

### **PRODUCT SPECIFICATIONS**

| PRODUCT SPECIFICATIONS     |                                                                                      |
|----------------------------|--------------------------------------------------------------------------------------|
| Weight                     | 5 lbs                                                                                |
| Phases                     | 1                                                                                    |
| Connection                 | 1Ph-CT-SD-SD                                                                         |
| Primary Voltage            | 120/240                                                                              |
| Primary Max Current        | <u>0.27A</u>                                                                         |
| Primary Markings           | <u>H1-H2</u>                                                                         |
| Primary Terminals          | <u>Terminals</u>                                                                     |
| Secondary Voltage          | 120/240                                                                              |
| Secondary Max Current      | <u>0.63A</u>                                                                         |
| Secondary Markings         | <u>X1-X2-X3-X4</u>                                                                   |
| Secondary Terminals        | <u>Terminals</u>                                                                     |
| Primary Taps               | N/A                                                                                  |
| Conductor Material         | Copper                                                                               |
| Temperatue Rise            | 80°C                                                                                 |
| Insuation Class            | 130°C (Class B)                                                                      |
| BIL (Insulation) Level     | <u>10kV</u>                                                                          |
| Efficiency (@35% Load) %   | N/A                                                                                  |
| Impedance Range            | <u>5.0 - 7.0%</u>                                                                    |
| Sound (db)                 | 40                                                                                   |
| Enclosure Type             | Core & Coil                                                                          |
| Enclosure Size             | See Core & Coil Chart                                                                |
| Finish/Colour              | N/A                                                                                  |
| Standards & Certifications | CSA Certified File No. LR34493, UL Listed File No. E110286, ISO 9001:2015 Registered |