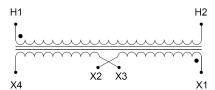

#### SCHEMATIC/DIAGRAM AND DIMENSION PICTURES

Single Phase Control Transformer with a capacity of 75VA, transforming 277 Volts to 120/240 Volts

### **PRODUCT SPECIFICATIONS**

| PRODUCT SPECIFICATIONS     |                                                                                      |
|----------------------------|--------------------------------------------------------------------------------------|
| Weight                     | 5 lbs                                                                                |
| Phases                     | 1                                                                                    |
| Connection                 | 1Ph-CT-SD-SD                                                                         |
| Primary Voltage            | 120/240                                                                              |
| Primary Max Current        | <u>0.27A</u>                                                                         |
| Primary Markings           | <u>H1-H2</u>                                                                         |
| Primary Terminals          | <u>Terminals</u>                                                                     |
| Secondary Voltage          | 120/240                                                                              |
| Secondary Max Current      | <u>0.63A</u>                                                                         |
| Secondary Markings         | <u>X1-X2-X3-X4</u>                                                                   |
| Secondary Terminals        | <u>Terminals</u>                                                                     |
| Primary Taps               | N/A                                                                                  |
| Conductor Material         | Copper                                                                               |
| Temperatue Rise            | 80°C                                                                                 |
| Insuation Class            | 130°C (Class B)                                                                      |
| BIL (Insulation) Level     | <u>10kV</u>                                                                          |
| Efficiency (@35% Load) %   | N/A                                                                                  |
| Impedance Range            | <u>5.0 - 7.0%</u>                                                                    |
| Sound (db)                 | 40                                                                                   |
| Enclosure Type             | Core & Coil                                                                          |
| Enclosure Size             | See Core & Coil Chart                                                                |
| Finish/Colour              | N/A                                                                                  |
| Standards & Certifications | CSA Certified File No. LR34493, UL Listed File No. E110286, ISO 9001:2015 Registered |