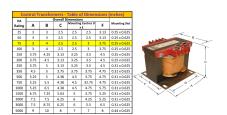

#### SCHEMATIC/DIAGRAM AND DIMENSION PICTURES

Single Phase Control Transformer with a capacity of 75VA, transforming 277 Volts to 120/240 Volts

### **PRODUCT SPECIFICATIONS**

| PRODUCT SPECIFICATIONS     |                                                                                      |
|----------------------------|--------------------------------------------------------------------------------------|
| Weight                     | 5 lbs                                                                                |
| Phases                     | 1                                                                                    |
| Connection                 | 1Ph-CT-SD-SD                                                                         |
| Primary Voltage            | 120/240                                                                              |
| Primary Max Current        | <u>0.27A</u>                                                                         |
| Primary Markings           | <u>H1-H2</u>                                                                         |
| Primary Terminals          | <u>Terminals</u>                                                                     |
| Secondary Voltage          | 120/240                                                                              |
| Secondary Max Current      | <u>0.63A</u>                                                                         |
| Secondary Markings         | <u>X1-X2-X3-X4</u>                                                                   |
| Secondary Terminals        | <u>Terminals</u>                                                                     |
| Primary Taps               | N/A                                                                                  |
| Conductor Material         | Copper                                                                               |
| Temperatue Rise            | 80°C                                                                                 |
| Insuation Class            | 130°C (Class B)                                                                      |
| BIL (Insulation) Level     | <u>10kV</u>                                                                          |
| Efficiency (@35% Load) %   | N/A                                                                                  |
| Impedance Range            | <u>5.0 - 7.0%</u>                                                                    |
| Sound (db)                 | 40                                                                                   |
| Enclosure Type             | Core & Coil                                                                          |
| Enclosure Size             | See Core & Coil Chart                                                                |
| Finish/Colour              | N/A                                                                                  |
| Standards & Certifications | CSA Certified File No. LR34493, UL Listed File No. E110286, ISO 9001:2015 Registered |