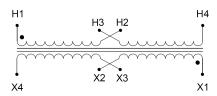

#### SCHEMATIC/DIAGRAM AND DIMENSION PICTURES

Single Phase Control Transformer with a capacity of 75VA, transforming 240/480 Volts to 120/240 Volts

### **PRODUCT SPECIFICATIONS**

| Weight                     | 3 lbs                                                                                |
|----------------------------|--------------------------------------------------------------------------------------|
| Phases                     | 1                                                                                    |
| Connection                 | 1Ph-CT-DD-SD                                                                         |
| Primary Voltage            | 240/480                                                                              |
| Primary Max Current        | <u>0.31A</u>                                                                         |
| Primary Markings           | H1-H2-H3-H4                                                                          |
| Primary Terminals          | Leads                                                                                |
| Secondary Voltage          | 120/240                                                                              |
| Secondary Max Current      | <u>0.63A</u>                                                                         |
| Secondary Markings         | <u>X1-X2-X3-X4</u>                                                                   |
| Secondary Terminals        | Leads                                                                                |
| Primary Taps               | N/A                                                                                  |
| Conductor Material         | Copper                                                                               |
| Temperatue Rise            | 80°C                                                                                 |
| Insuation Class            | 130°C (Class B)                                                                      |
| BIL (Insulation) Level     | <u>10kV</u>                                                                          |
| Efficiency (@35% Load) %   | N/A                                                                                  |
| Impedance Range            | <u>5.0 - 7.0%</u>                                                                    |
| Sound (db)                 | 40                                                                                   |
| Enclosure Type             | Type-1 Indoor                                                                        |
| Enclosure Size             | See Enclosure Chart                                                                  |
| Finish/Colour              | Semigloss - Black                                                                    |
| Standards & Certifications | CSA Certified File No. LR34493, UL Listed File No. E110286, ISO 9001:2015 Registered |