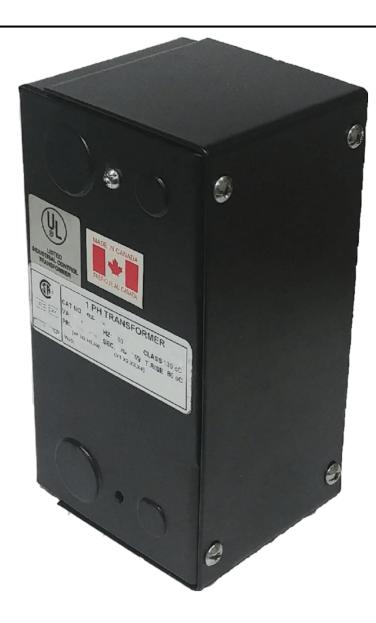

### 75VA 240/480 VOLTS TO 120/240 VOLTS SINGLE PHASE CONTROL TRANSFORMER

\$165.62 CAD

Single Phase Control Transformer with a capacity of 75VA, transforming 240/480 Volts to 120/240 Volts

SKU: CE75L-K

**Categories:** Control Transformers

### **PRODUCT SPECIFICATIONS**

| Weight                     | 3 lbs                                                                                |
|----------------------------|--------------------------------------------------------------------------------------|
| Phases                     | 1                                                                                    |
| Connection                 | 1Ph-CT-DD-SD                                                                         |
| Primary Voltage            | 240/480                                                                              |
| Primary Max Current        | <u>0.31A</u>                                                                         |
| Primary Markings           | H1-H2-H3-H4                                                                          |
| Primary Terminals          | Leads                                                                                |
| Secondary Voltage          | 120/240                                                                              |
| Secondary Max Current      | <u>0.63A</u>                                                                         |
| Secondary Markings         | <u>X1-X2-X3-X4</u>                                                                   |
| Secondary Terminals        | Leads                                                                                |
| Primary Taps               | N/A                                                                                  |
| Conductor Material         | Copper                                                                               |
| Temperatue Rise            | 80°C                                                                                 |
| Insuation Class            | 130°C (Class B)                                                                      |
| BIL (Insulation) Level     | <u>10kV</u>                                                                          |
| Efficiency (@35% Load) %   | N/A                                                                                  |
| Impedance Range            | <u>5.0 - 7.0%</u>                                                                    |
| Sound (db)                 | 40                                                                                   |
| Enclosure Type             | Type-1 Indoor                                                                        |
| Enclosure Size             | See Enclosure Chart                                                                  |
| Finish/Colour              | Semigloss - Black                                                                    |
| Standards & Certifications | CSA Certified File No. LR34493, UL Listed File No. E110286, ISO 9001:2015 Registered |