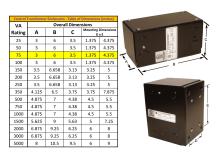

#### SCHEMATIC/DIAGRAM AND DIMENSION PICTURES

Single Phase Control Transformer with a capacity of 75VA, transforming 240/480 Volts to 120/240 Volts