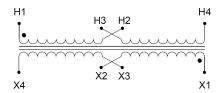

#### SCHEMATIC/DIAGRAM AND DIMENSION PICTURES

Single Phase Control Transformer with a capacity of 75VA, transforming 240/480 Volts to 120/240 Volts

### **PRODUCT SPECIFICATIONS**

| Weight                     | 3 lbs                                                                                |
|----------------------------|--------------------------------------------------------------------------------------|
| Phases                     | 1                                                                                    |
| Connection                 | 1Ph-CT-DD-SD                                                                         |
| Primary Voltage            | 240/480                                                                              |
| Primary Max Current        | <u>0.31A</u>                                                                         |
| Primary Markings           | H1-H2-H3-H4                                                                          |
| Primary Terminals          | Leads                                                                                |
| Secondary Voltage          | 120/240                                                                              |
| Secondary Max Current      | <u>0.63A</u>                                                                         |
| Secondary Markings         | <u>X1-X2-X3-X4</u>                                                                   |
| Secondary Terminals        | Leads                                                                                |
| Primary Taps               | N/A                                                                                  |
| Conductor Material         | Copper                                                                               |
| Temperatue Rise            | 80°C                                                                                 |
| Insuation Class            | 130°C (Class B)                                                                      |
| BIL (Insulation) Level     | <u>10kV</u>                                                                          |
| Efficiency (@35% Load) %   | N/A                                                                                  |
| Impedance Range            | <u>5.0 - 7.0%</u>                                                                    |
| Sound (db)                 | 40                                                                                   |
| Enclosure Type             | Type-1 Indoor                                                                        |
| Enclosure Size             | See Enclosure Chart                                                                  |
| Finish/Colour              | Semigloss - Black                                                                    |
| Standards & Certifications | CSA Certified File No. LR34493, UL Listed File No. E110286, ISO 9001:2015 Registered |