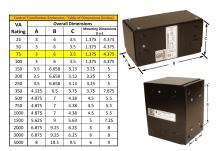

#### SCHEMATIC/DIAGRAM AND DIMENSION PICTURES

Single Phase Control Transformer with a capacity of 75VA, transforming 240/480 Volts to 120/240 Volts