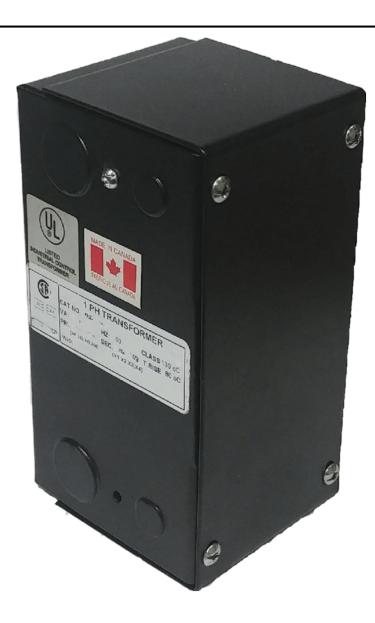

### 75VA 240/480 VOLTS TO 120/240 VOLTS SINGLE PHASE CONTROL TRANSFORMER

### 75VA 240/480 VOLTS TO 120/240 VOLTS SINGLE PHASE CONTROL TRANSFORMER

\$165.62 CAD

Single Phase Control Transformer with a capacity of 75VA, transforming 240/480 Volts to 120/240 Volts

SKU: CE75L-K

**Categories:** Control Transformers

### **PRODUCT SPECIFICATIONS**

| Weight                     | 3 lbs                                                                                |
|----------------------------|--------------------------------------------------------------------------------------|
| Phases                     | 1                                                                                    |
| Connection                 | 1Ph-CT-DD-SD                                                                         |
| Primary Voltage            | 240/480                                                                              |
| Primary Max Current        | <u>0.31A</u>                                                                         |
| Primary Markings           | H1-H2-H3-H4                                                                          |
| Primary Terminals          | Leads                                                                                |
| Secondary Voltage          | 120/240                                                                              |
| Secondary Max Current      | <u>0.63A</u>                                                                         |
| Secondary Markings         | <u>X1-X2-X3-X4</u>                                                                   |
| Secondary Terminals        | Leads                                                                                |
| Primary Taps               | N/A                                                                                  |
| Conductor Material         | Copper                                                                               |
| Temperatue Rise            | 80°C                                                                                 |
| Insuation Class            | 130°C (Class B)                                                                      |
| BIL (Insulation) Level     | <u>10kV</u>                                                                          |
| Efficiency (@35% Load) %   | N/A                                                                                  |
| Impedance Range            | <u>5.0 - 7.0%</u>                                                                    |
| Sound (db)                 | 40                                                                                   |
| Enclosure Type             | Type-1 Indoor                                                                        |
| Enclosure Size             | See Enclosure Chart                                                                  |
| Finish/Colour              | Semigloss - Black                                                                    |
| Standards & Certifications | CSA Certified File No. LR34493, UL Listed File No. E110286, ISO 9001:2015 Registered |