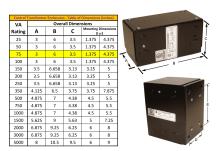

#### SCHEMATIC/DIAGRAM AND DIMENSION PICTURES

Single Phase Control Transformer with a capacity of 75VA, transforming 240/480 Volts to 120/240 Volts