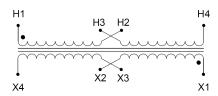

#### SCHEMATIC/DIAGRAM AND DIMENSION PICTURES

Single Phase Control Transformer with a capacity of 75VA, transforming 240/480 Volts to 120/240 Volts

### **PRODUCT SPECIFICATIONS**

| Weight                     | 3 lbs                                                                                |
|----------------------------|--------------------------------------------------------------------------------------|
| Phases                     | 1                                                                                    |
| Connection                 | 1Ph-CT-DD-SD                                                                         |
| Primary Voltage            | 240/480                                                                              |
| Primary Max Current        | <u>0.31A</u>                                                                         |
| Primary Markings           | H1-H2-H3-H4                                                                          |
| Primary Terminals          | Leads                                                                                |
| Secondary Voltage          | 120/240                                                                              |
| Secondary Max Current      | <u>0.63A</u>                                                                         |
| Secondary Markings         | <u>X1-X2-X3-X4</u>                                                                   |
| Secondary Terminals        | Leads                                                                                |
| Primary Taps               | N/A                                                                                  |
| Conductor Material         | Copper                                                                               |
| Temperatue Rise            | 80°C                                                                                 |
| Insuation Class            | 130°C (Class B)                                                                      |
| BIL (Insulation) Level     | <u>10kV</u>                                                                          |
| Efficiency (@35% Load) %   | N/A                                                                                  |
| Impedance Range            | <u>5.0 - 7.0%</u>                                                                    |
| Sound (db)                 | 40                                                                                   |
| Enclosure Type             | Type-1 Indoor                                                                        |
| Enclosure Size             | See Enclosure Chart                                                                  |
| Finish/Colour              | Semigloss - Black                                                                    |
| Standards & Certifications | CSA Certified File No. LR34493, UL Listed File No. E110286, ISO 9001:2015 Registered |