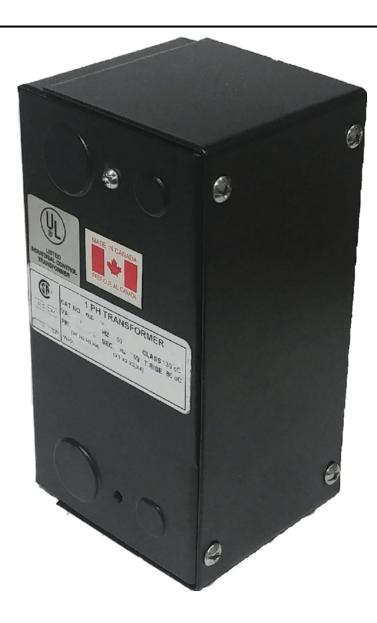

### 75VA 240/480 VOLTS TO 120/240 VOLTS SINGLE PHASE CONTROL TRANSFORMER

\$165.62 CAD

Single Phase Control Transformer with a capacity of 75VA, transforming 240/480 Volts to 120/240 Volts

SKU: CE75L-K

**Categories:** Control Transformers

### **PRODUCT SPECIFICATIONS**

| Weight                     | 3 lbs                                                                                |
|----------------------------|--------------------------------------------------------------------------------------|
| Phases                     | 1                                                                                    |
| Connection                 | 1Ph-CT-DD-SD                                                                         |
| Primary Voltage            | 240/480                                                                              |
| Primary Max Current        | <u>0.31A</u>                                                                         |
| Primary Markings           | H1-H2-H3-H4                                                                          |
| Primary Terminals          | Leads                                                                                |
| Secondary Voltage          | 120/240                                                                              |
| Secondary Max Current      | <u>0.63A</u>                                                                         |
| Secondary Markings         | <u>X1-X2-X3-X4</u>                                                                   |
| Secondary Terminals        | Leads                                                                                |
| Primary Taps               | N/A                                                                                  |
| Conductor Material         | Copper                                                                               |
| Temperatue Rise            | 80°C                                                                                 |
| Insuation Class            | 130°C (Class B)                                                                      |
| BIL (Insulation) Level     | <u>10kV</u>                                                                          |
| Efficiency (@35% Load) %   | N/A                                                                                  |
| Impedance Range            | <u>5.0 - 7.0%</u>                                                                    |
| Sound (db)                 | 40                                                                                   |
| Enclosure Type             | Type-1 Indoor                                                                        |
| Enclosure Size             | See Enclosure Chart                                                                  |
| Finish/Colour              | Semigloss - Black                                                                    |
| Standards & Certifications | CSA Certified File No. LR34493, UL Listed File No. E110286, ISO 9001:2015 Registered |