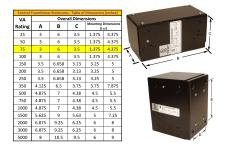

### SCHEMATIC/DIAGRAM AND DIMENSION PICTURES

Single Phase Control Transformer with a capacity of 75VA, transforming 240/480 Volts to 12/24 Volts

#### **PRODUCT SPECIFICATIONS**

| Weight                     | 5 lbs                                                                                                 |
|----------------------------|-------------------------------------------------------------------------------------------------------|
| Phases                     | 1                                                                                                     |
| Connection                 | 1Ph-CT-DD-SD                                                                                          |
| Primary Voltage            | 240/480                                                                                               |
| Primary Max Current        | <u>0.31A</u>                                                                                          |
| Primary Markings           | <u>H1-H2-H3-H4</u>                                                                                    |
| Primary Terminals          | Leads                                                                                                 |
| Secondary Voltage          | 12/24                                                                                                 |
| Secondary Max Current      | <u>6.25A</u>                                                                                          |
| Secondary Markings         | <u>X1-X2-X3-X4</u>                                                                                    |
| Secondary Terminals        | <u>Leads</u>                                                                                          |
| Primary Taps               | N/A                                                                                                   |
| Conductor Material         | <u>Copper</u>                                                                                         |
| Temperatue Rise            | <u>80°C</u>                                                                                           |
| Insuation Class            | <u>130°C (Class B)</u>                                                                                |
| BIL (Insulation) Level     | <u>10kV</u>                                                                                           |
| Efficiency (@35% Load) %   | <u>N/A</u>                                                                                            |
| Impedance Range            | <u>5.0 – 7.0%</u>                                                                                     |
| Sound (db)                 | <u>40</u>                                                                                             |
| Enclosure Type             | Type-1 Indoor                                                                                         |
| Enclosure Size             | See Enclosure Chart                                                                                   |
| Finish/Colour              | <u>Semigloss – Black</u>                                                                              |
| Standards & Certifications | <u>CSA Certified File No. LR34493, UL Listed File No. E110286, ISO 9001:2015</u><br><u>Registered</u> |