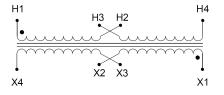

### SCHEMATIC/DIAGRAM AND DIMENSION PICTURES

Single Phase Control Transformer with a capacity of 75VA, transforming 240/480 Volts to 12/24 Volts

#### **PRODUCT SPECIFICATIONS**

| Weight                     | 5 lbs                                                                                                 |
|----------------------------|-------------------------------------------------------------------------------------------------------|
| Phases                     | 1                                                                                                     |
| Connection                 | 1Ph-CT-DD-SD                                                                                          |
| Primary Voltage            | 240/480                                                                                               |
| Primary Max Current        | <u>0.31A</u>                                                                                          |
| Primary Markings           | <u>H1-H2-H3-H4</u>                                                                                    |
| Primary Terminals          | Leads                                                                                                 |
| Secondary Voltage          | 12/24                                                                                                 |
| Secondary Max Current      | <u>6.25A</u>                                                                                          |
| Secondary Markings         | <u>X1-X2-X3-X4</u>                                                                                    |
| Secondary Terminals        | <u>Leads</u>                                                                                          |
| Primary Taps               | N/A                                                                                                   |
| Conductor Material         | <u>Copper</u>                                                                                         |
| Temperatue Rise            | <u>80°C</u>                                                                                           |
| Insuation Class            | <u>130°C (Class B)</u>                                                                                |
| BIL (Insulation) Level     | <u>10kV</u>                                                                                           |
| Efficiency (@35% Load) %   | <u>N/A</u>                                                                                            |
| Impedance Range            | <u>5.0 – 7.0%</u>                                                                                     |
| Sound (db)                 | <u>40</u>                                                                                             |
| Enclosure Type             | Type-1 Indoor                                                                                         |
| Enclosure Size             | See Enclosure Chart                                                                                   |
| Finish/Colour              | <u>Semigloss – Black</u>                                                                              |
| Standards & Certifications | <u>CSA Certified File No. LR34493, UL Listed File No. E110286, ISO 9001:2015</u><br><u>Registered</u> |