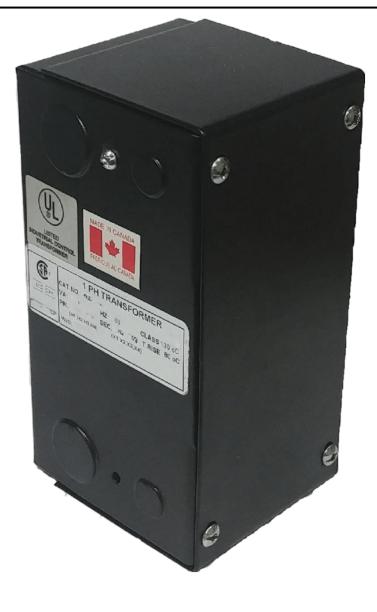

#### **PRODUCT SPECIFICATIONS**

| Weight                     | 5 lbs                                                                                                 |
|----------------------------|-------------------------------------------------------------------------------------------------------|
| Phases                     | 1                                                                                                     |
| Connection                 | 1Ph-CT-DD-SD                                                                                          |
| Primary Voltage            | 240/480                                                                                               |
| Primary Max Current        | <u>0.31A</u>                                                                                          |
| Primary Markings           | <u>H1-H2-H3-H4</u>                                                                                    |
| Primary Terminals          | Leads                                                                                                 |
| Secondary Voltage          | 12/24                                                                                                 |
| Secondary Max Current      | <u>6.25A</u>                                                                                          |
| Secondary Markings         | <u>X1-X2-X3-X4</u>                                                                                    |
| Secondary Terminals        | <u>Leads</u>                                                                                          |
| Primary Taps               | N/A                                                                                                   |
| Conductor Material         | <u>Copper</u>                                                                                         |
| Temperatue Rise            | <u>80°C</u>                                                                                           |
| Insuation Class            | <u>130°C (Class B)</u>                                                                                |
| BIL (Insulation) Level     | <u>10kV</u>                                                                                           |
| Efficiency (@35% Load) %   | <u>N/A</u>                                                                                            |
| Impedance Range            | <u>5.0 – 7.0%</u>                                                                                     |
| Sound (db)                 | <u>40</u>                                                                                             |
| Enclosure Type             | Type-1 Indoor                                                                                         |
| Enclosure Size             | See Enclosure Chart                                                                                   |
| Finish/Colour              | <u>Semigloss – Black</u>                                                                              |
| Standards & Certifications | <u>CSA Certified File No. LR34493, UL Listed File No. E110286, ISO 9001:2015</u><br><u>Registered</u> |

#### 75VA 240/480 VOLTS TO 12/24 VOLTS SINGLE PHASE CONTROL TRANSFORMER

| VA                   |            | - |
|----------------------|------------|---|
| Country/Manufacturer | Canada/RPM |   |