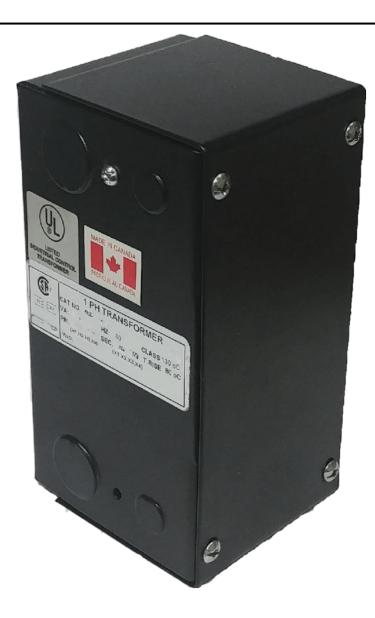

# 75VA 240/480 VOLTS TO 12/24 VOLTS SINGLE PHASE CONTROL TRANSFORMER

\$165.62 CAD

Single Phase Control Transformer with a capacity of 75VA, transforming 240/480 Volts to 12/24 Volts

SKU: CE75L-Z

**Categories:** Control Transformers

## **PRODUCT SPECIFICATIONS**

| Weight                     | 5 lbs                                                                                |
|----------------------------|--------------------------------------------------------------------------------------|
| Phases                     | 1                                                                                    |
| Connection                 | 1Ph-CT-DD-SD                                                                         |
| Primary Voltage            | 240/480                                                                              |
| Primary Max Current        | <u>0.31A</u>                                                                         |
| Primary Markings           | H1-H2-H3-H4                                                                          |
| Primary Terminals          | <u>Leads</u>                                                                         |
| Secondary Voltage          | 12/24                                                                                |
| Secondary Max Current      | 6.25A                                                                                |
| Secondary Markings         | <u>X1-X2-X3-X4</u>                                                                   |
| Secondary Terminals        | <u>Leads</u>                                                                         |
| Primary Taps               | N/A                                                                                  |
| Conductor Material         | Copper                                                                               |
| Temperatue Rise            | 80°C                                                                                 |
| Insuation Class            | 130°C (Class B)                                                                      |
| BIL (Insulation) Level     | <u>10kV</u>                                                                          |
| Efficiency (@35% Load) %   | N/A                                                                                  |
| Impedance Range            | <u>5.0 – 7.0%</u>                                                                    |
| Sound (db)                 | 40                                                                                   |
| Enclosure Type             | Type-1 Indoor                                                                        |
| Enclosure Size             | See Enclosure Chart                                                                  |
| Finish/Colour              | Semigloss - Black                                                                    |
| Standards & Certifications | CSA Certified File No. LR34493, UL Listed File No. E110286, ISO 9001:2015 Registered |