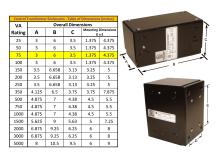

#### SCHEMATIC/DIAGRAM AND DIMENSION PICTURES

Single Phase Control Transformer with a capacity of 75VA, transforming 240/480 Volts to 12/24 Volts