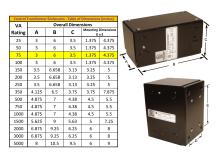

#### SCHEMATIC/DIAGRAM AND DIMENSION PICTURES

Single Phase Control Transformer with a capacity of 75VA, transforming 240/480 Volts to 12/24 Volts

## **PRODUCT SPECIFICATIONS**

| Weight                     | 5 lbs                                                                                |
|----------------------------|--------------------------------------------------------------------------------------|
| Phases                     | 1                                                                                    |
| Connection                 | 1Ph-CT-DD-SD                                                                         |
| Primary Voltage            | 240/480                                                                              |
| Primary Max Current        | <u>0.31A</u>                                                                         |
| Primary Markings           | H1-H2-H3-H4                                                                          |
| Primary Terminals          | <u>Leads</u>                                                                         |
| Secondary Voltage          | 12/24                                                                                |
| Secondary Max Current      | 6.25A                                                                                |
| Secondary Markings         | <u>X1-X2-X3-X4</u>                                                                   |
| Secondary Terminals        | <u>Leads</u>                                                                         |
| Primary Taps               | N/A                                                                                  |
| Conductor Material         | Copper                                                                               |
| Temperatue Rise            | 80°C                                                                                 |
| Insuation Class            | 130°C (Class B)                                                                      |
| BIL (Insulation) Level     | <u>10kV</u>                                                                          |
| Efficiency (@35% Load) %   | N/A                                                                                  |
| Impedance Range            | <u>5.0 – 7.0%</u>                                                                    |
| Sound (db)                 | 40                                                                                   |
| Enclosure Type             | Type-1 Indoor                                                                        |
| Enclosure Size             | See Enclosure Chart                                                                  |
| Finish/Colour              | Semigloss - Black                                                                    |
| Standards & Certifications | CSA Certified File No. LR34493, UL Listed File No. E110286, ISO 9001:2015 Registered |