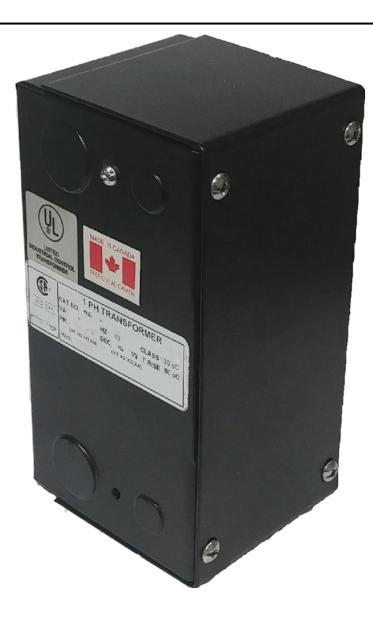

# 75VA 240/480 VOLTS TO 12/24 VOLTS SINGLE PHASE CONTROL TRANSFORMER

\$165.62 CAD

Single Phase Control Transformer with a capacity of 75VA, transforming 240/480 Volts to 12/24 Volts

SKU: CE75L-Z

**Categories:** Control Transformers

## 75VA 240/480 VOLTS TO 12/24 VOLTS SINGLE PHASE CONTROL TRANSFORMER

| VA                   |                   |
|----------------------|-------------------|
| Country/Manufacturer | <u>Canada/RPM</u> |