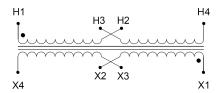

#### SCHEMATIC/DIAGRAM AND DIMENSION PICTURES

Single Phase Control Transformer with a capacity of 75VA, transforming 240/480 Volts to 12/24 Volts

## **PRODUCT SPECIFICATIONS**

| Weight                     | 5 lbs                                                                                |
|----------------------------|--------------------------------------------------------------------------------------|
| Phases                     | 1                                                                                    |
| Connection                 | 1Ph-CT-DD-SD                                                                         |
| Primary Voltage            | 240/480                                                                              |
| Primary Max Current        | <u>0.31A</u>                                                                         |
| Primary Markings           | H1-H2-H3-H4                                                                          |
| Primary Terminals          | <u>Leads</u>                                                                         |
| Secondary Voltage          | 12/24                                                                                |
| Secondary Max Current      | 6.25A                                                                                |
| Secondary Markings         | <u>X1-X2-X3-X4</u>                                                                   |
| Secondary Terminals        | <u>Leads</u>                                                                         |
| Primary Taps               | N/A                                                                                  |
| Conductor Material         | Copper                                                                               |
| Temperatue Rise            | 80°C                                                                                 |
| Insuation Class            | 130°C (Class B)                                                                      |
| BIL (Insulation) Level     | <u>10kV</u>                                                                          |
| Efficiency (@35% Load) %   | N/A                                                                                  |
| Impedance Range            | <u>5.0 – 7.0%</u>                                                                    |
| Sound (db)                 | 40                                                                                   |
| Enclosure Type             | Type-1 Indoor                                                                        |
| Enclosure Size             | See Enclosure Chart                                                                  |
| Finish/Colour              | Semigloss - Black                                                                    |
| Standards & Certifications | CSA Certified File No. LR34493, UL Listed File No. E110286, ISO 9001:2015 Registered |