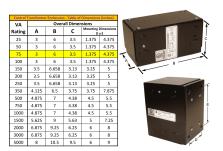

#### SCHEMATIC/DIAGRAM AND DIMENSION PICTURES

Single Phase Control Transformer with a capacity of 75VA, transforming 240/480 Volts to 12/24 Volts

## **PRODUCT SPECIFICATIONS**

| Weight                     | 5 lbs                                                                                 |
|----------------------------|---------------------------------------------------------------------------------------|
| Phases                     | 1                                                                                     |
| Connection                 | 1Ph-CT-DD-SD                                                                          |
| Primary Voltage            | 240/480                                                                               |
| Primary Max Current        | <u>0.31A</u>                                                                          |
| Primary Markings           | H1-H2-H3-H4                                                                           |
| Primary Terminals          | <u>Leads</u>                                                                          |
| Secondary Voltage          | 12/24                                                                                 |
| Secondary Max Current      | 6.25A                                                                                 |
| Secondary Markings         | <u>X1-X2-X3-X4</u>                                                                    |
| Secondary Terminals        | <u>Leads</u>                                                                          |
| Primary Taps               | N/A                                                                                   |
| Conductor Material         | Copper                                                                                |
| Temperatue Rise            | 80°C                                                                                  |
| Insuation Class            | 130°C (Class B)                                                                       |
| BIL (Insulation) Level     | <u>10kV</u>                                                                           |
| Efficiency (@35% Load) %   | N/A                                                                                   |
| Impedance Range            | 5.0 - 7.0%                                                                            |
| Sound (db)                 | 40                                                                                    |
| Enclosure Type             | Type-1 Indoor                                                                         |
| Enclosure Size             | See Enclosure Chart                                                                   |
| Finish/Colour              | Semigloss - Black                                                                     |
| Standards & Certifications | CSA Certified File No. LR34493, UL Listed File No. E110286, ISO 9001:2015  Registered |