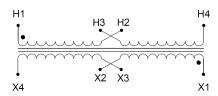

#### SCHEMATIC/DIAGRAM AND DIMENSION PICTURES

Single Phase Control Transformer with a capacity of 75VA, transforming 240/480 Volts to 12/24 Volts

## **PRODUCT SPECIFICATIONS**

| Weight                     | 5 lbs                                                                                 |
|----------------------------|---------------------------------------------------------------------------------------|
| Phases                     | 1                                                                                     |
| Connection                 | 1Ph-CT-DD-SD                                                                          |
| Primary Voltage            | 240/480                                                                               |
| Primary Max Current        | <u>0.31A</u>                                                                          |
| Primary Markings           | H1-H2-H3-H4                                                                           |
| Primary Terminals          | <u>Leads</u>                                                                          |
| Secondary Voltage          | 12/24                                                                                 |
| Secondary Max Current      | 6.25A                                                                                 |
| Secondary Markings         | <u>X1-X2-X3-X4</u>                                                                    |
| Secondary Terminals        | <u>Leads</u>                                                                          |
| Primary Taps               | N/A                                                                                   |
| Conductor Material         | Copper                                                                                |
| Temperatue Rise            | 80°C                                                                                  |
| Insuation Class            | 130°C (Class B)                                                                       |
| BIL (Insulation) Level     | <u>10kV</u>                                                                           |
| Efficiency (@35% Load) %   | N/A                                                                                   |
| Impedance Range            | 5.0 - 7.0%                                                                            |
| Sound (db)                 | 40                                                                                    |
| Enclosure Type             | Type-1 Indoor                                                                         |
| Enclosure Size             | See Enclosure Chart                                                                   |
| Finish/Colour              | Semigloss - Black                                                                     |
| Standards & Certifications | CSA Certified File No. LR34493, UL Listed File No. E110286, ISO 9001:2015  Registered |