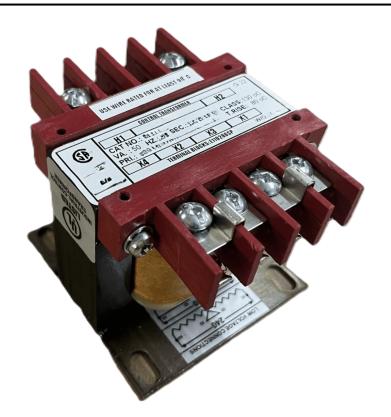

# 75VA 240/480 VOLTS TO 12/24 VOLTS SINGLE PHASE CONTROL TRANSFORMER

\$125.58 CAD

Single Phase Control Transformer with a capacity of 75VA, transforming 240/480 Volts to 12/24 Volts

SKU: CS75L-Z

**Categories:** Control Transformers

#### SCHEMATIC/DIAGRAM AND DIMENSION PICTURES

Single Phase Control Transformer with a capacity of 75VA, transforming 240/480 Volts to 12/24 Volts