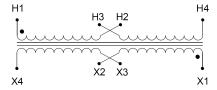

#### SCHEMATIC/DIAGRAM AND DIMENSION PICTURES

Single Phase Control Transformer with a capacity of 75VA, transforming 240/480 Volts to 12/24 Volts

### **PRODUCT SPECIFICATIONS**

| Weight                     | 5 lbs                                                                                |
|----------------------------|--------------------------------------------------------------------------------------|
| Phases                     | 1                                                                                    |
| Connection                 | 1Ph-CT-DD-SD                                                                         |
| Primary Voltage            | 240/480                                                                              |
| Primary Max Current        | <u>0.31A</u>                                                                         |
| Primary Markings           | H1-H2-H3-H4                                                                          |
| Primary Terminals          | <u>Terminals</u>                                                                     |
| Secondary Voltage          | 12/24                                                                                |
| Secondary Max Current      | 6.25A                                                                                |
| Secondary Markings         | <u>X1-X2-X3-X4</u>                                                                   |
| Secondary Terminals        | <u>Terminals</u>                                                                     |
| Primary Taps               | N/A                                                                                  |
| Conductor Material         | Copper                                                                               |
| Temperatue Rise            | 80°C                                                                                 |
| Insuation Class            | 130°C (Class B)                                                                      |
| BIL (Insulation) Level     | <u>10kV</u>                                                                          |
| Efficiency (@35% Load) %   | N/A                                                                                  |
| Impedance Range            | <u>5.0 - 7.0%</u>                                                                    |
| Sound (db)                 | 40                                                                                   |
| Enclosure Type             | Core & Coil                                                                          |
| Enclosure Size             | See Core & Coil Chart                                                                |
| Finish/Colour              | N/A                                                                                  |
| Standards & Certifications | CSA Certified File No. LR34493, UL Listed File No. E110286, ISO 9001:2015 Registered |