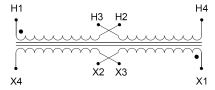

#### SCHEMATIC/DIAGRAM AND DIMENSION PICTURES

Single Phase Control Transformer with a capacity of 75VA, transforming 240/480 Volts to 12/24 Volts

## **PRODUCT SPECIFICATIONS**

| Weight                     | 5 lbs                                                                                |
|----------------------------|--------------------------------------------------------------------------------------|
| Phases                     | 1                                                                                    |
| Connection                 | 1Ph-CT-DD-SD                                                                         |
| Primary Voltage            | 240/480                                                                              |
| Primary Max Current        | <u>0.31A</u>                                                                         |
| Primary Markings           | H1-H2-H3-H4                                                                          |
| Primary Terminals          | <u>Terminals</u>                                                                     |
| Secondary Voltage          | 12/24                                                                                |
| Secondary Max Current      | 6.25A                                                                                |
| Secondary Markings         | <u>X1-X2-X3-X4</u>                                                                   |
| Secondary Terminals        | <u>Terminals</u>                                                                     |
| Primary Taps               | N/A                                                                                  |
| Conductor Material         | Copper                                                                               |
| Temperatue Rise            | 80°C                                                                                 |
| Insuation Class            | 130°C (Class B)                                                                      |
| BIL (Insulation) Level     | <u>10kV</u>                                                                          |
| Efficiency (@35% Load) %   | N/A                                                                                  |
| Impedance Range            | <u>5.0 - 7.0%</u>                                                                    |
| Sound (db)                 | 40                                                                                   |
| Enclosure Type             | Core & Coil                                                                          |
| Enclosure Size             | See Core & Coil Chart                                                                |
| Finish/Colour              | N/A                                                                                  |
| Standards & Certifications | CSA Certified File No. LR34493, UL Listed File No. E110286, ISO 9001:2015 Registered |