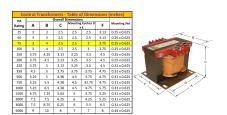

#### SCHEMATIC/DIAGRAM AND DIMENSION PICTURES

Single Phase Control Transformer with a capacity of 75VA, transforming 240/480 Volts to 12/24 Volts

## **PRODUCT SPECIFICATIONS**

| Weight                     | 5 lbs                                                                                |
|----------------------------|--------------------------------------------------------------------------------------|
| Phases                     | 1                                                                                    |
| Connection                 | 1Ph-CT-DD-SD                                                                         |
| Primary Voltage            | 240/480                                                                              |
| Primary Max Current        | <u>0.31A</u>                                                                         |
| Primary Markings           | H1-H2-H3-H4                                                                          |
| Primary Terminals          | <u>Terminals</u>                                                                     |
| Secondary Voltage          | 12/24                                                                                |
| Secondary Max Current      | 6.25A                                                                                |
| Secondary Markings         | <u>X1-X2-X3-X4</u>                                                                   |
| Secondary Terminals        | <u>Terminals</u>                                                                     |
| Primary Taps               | N/A                                                                                  |
| Conductor Material         | Copper                                                                               |
| Temperatue Rise            | 80°C                                                                                 |
| Insuation Class            | 130°C (Class B)                                                                      |
| BIL (Insulation) Level     | <u>10kV</u>                                                                          |
| Efficiency (@35% Load) %   | N/A                                                                                  |
| Impedance Range            | <u>5.0 - 7.0%</u>                                                                    |
| Sound (db)                 | 40                                                                                   |
| Enclosure Type             | Core & Coil                                                                          |
| Enclosure Size             | See Core & Coil Chart                                                                |
| Finish/Colour              | N/A                                                                                  |
| Standards & Certifications | CSA Certified File No. LR34493, UL Listed File No. E110286, ISO 9001:2015 Registered |