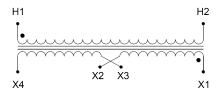

#### SCHEMATIC/DIAGRAM AND DIMENSION PICTURES

Single Phase Control Transformer with a capacity of 75VA, transforming 208 Volts to 120/240 Volts

### **PRODUCT SPECIFICATIONS**

| PRODUCT SPECIFICATIONS     |                                                                                      |
|----------------------------|--------------------------------------------------------------------------------------|
| Weight                     | 5 lbs                                                                                |
| Phases                     | 1                                                                                    |
| Connection                 | 1Ph-CT-SD-SD                                                                         |
| Primary Voltage            | 208                                                                                  |
| Primary Max Current        | <u>0.36A</u>                                                                         |
| Primary Markings           | <u>H1-H2</u>                                                                         |
| Primary Terminals          | Leads                                                                                |
| Secondary Voltage          | 120/240                                                                              |
| Secondary Max Current      | <u>0.63A</u>                                                                         |
| Secondary Markings         | <u>X1-X2-X3-X4</u>                                                                   |
| Secondary Terminals        | Leads                                                                                |
| Primary Taps               | N/A                                                                                  |
| Conductor Material         | <u>Copper</u>                                                                        |
| Temperatue Rise            | 80°C                                                                                 |
| Insuation Class            | 130°C (Class B)                                                                      |
| BIL (Insulation) Level     | <u>10kV</u>                                                                          |
| Efficiency (@35% Load) %   | N/A                                                                                  |
| Impedance Range            | <u>5.0 - 7.0%</u>                                                                    |
| Sound (db)                 | 40                                                                                   |
| Enclosure Type             | Type-1 Indoor                                                                        |
| Enclosure Size             | See Enclosure Chart                                                                  |
| Finish/Colour              | Semigloss - Black                                                                    |
| Standards & Certifications | CSA Certified File No. LR34493, UL Listed File No. E110286, ISO 9001:2015 Registered |