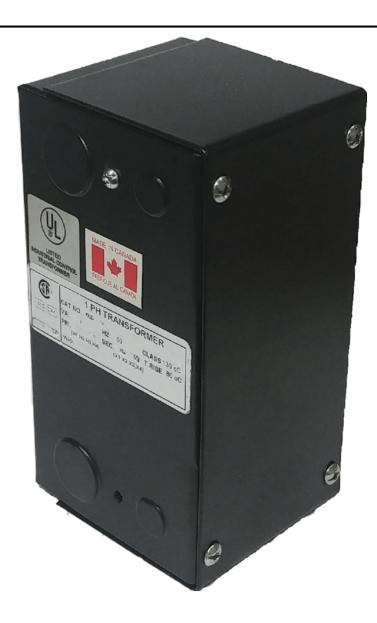

### **PRODUCT SPECIFICATIONS**

| PRODUCT SPECIFICATIONS     |                                                                                      |
|----------------------------|--------------------------------------------------------------------------------------|
| Weight                     | 5 lbs                                                                                |
| Phases                     | 1                                                                                    |
| Connection                 | 1Ph-CT-SD-SD                                                                         |
| Primary Voltage            | 208                                                                                  |
| Primary Max Current        | <u>0.36A</u>                                                                         |
| Primary Markings           | <u>H1-H2</u>                                                                         |
| Primary Terminals          | Leads                                                                                |
| Secondary Voltage          | 120/240                                                                              |
| Secondary Max Current      | <u>0.63A</u>                                                                         |
| Secondary Markings         | <u>X1-X2-X3-X4</u>                                                                   |
| Secondary Terminals        | Leads                                                                                |
| Primary Taps               | N/A                                                                                  |
| Conductor Material         | <u>Copper</u>                                                                        |
| Temperatue Rise            | 80°C                                                                                 |
| Insuation Class            | 130°C (Class B)                                                                      |
| BIL (Insulation) Level     | <u>10kV</u>                                                                          |
| Efficiency (@35% Load) %   | N/A                                                                                  |
| Impedance Range            | <u>5.0 - 7.0%</u>                                                                    |
| Sound (db)                 | 40                                                                                   |
| Enclosure Type             | Type-1 Indoor                                                                        |
| Enclosure Size             | See Enclosure Chart                                                                  |
| Finish/Colour              | Semigloss - Black                                                                    |
| Standards & Certifications | CSA Certified File No. LR34493, UL Listed File No. E110286, ISO 9001:2015 Registered |

# 75VA 208 VOLTS TO 120/240 VOLTS SINGLE PHASE CONTROL TRANSFORMER

| VA                   |            |
|----------------------|------------|
| Country/Manufacturer | Canada/RPM |