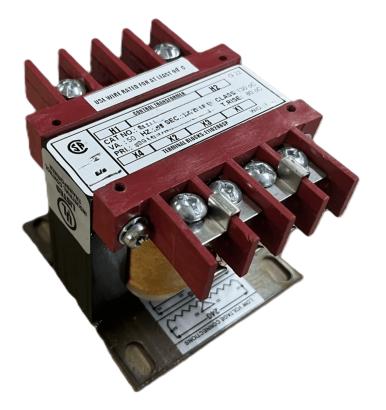

# \$125.58 CAD

Single Phase Control Transformer with a capacity of 75VA, transforming 120/240 Volts to 12/24 Volts

SKU: CS75K-Z Categories: <u>Control Transformers</u>

## SCHEMATIC/DIAGRAM AND DIMENSION PICTURES

Single Phase Control Transformer with a capacity of 75VA, transforming 120/240 Volts to 12/24 Volts

**OFFICIAL QUOTE** 