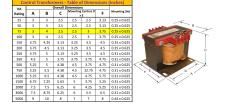

## SCHEMATIC/DIAGRAM AND DIMENSION PICTURES

Single Phase Control Transformer with a capacity of 75VA, transforming 120/240 Volts to 12/24 Volts

**OFFICIAL QUOTE** 

#### **PRODUCT SPECIFICATIONS**

| Weight                     | 14 lbs                                                                                                |
|----------------------------|-------------------------------------------------------------------------------------------------------|
| Phases                     | 1                                                                                                     |
| Connection                 | <u>1Ph-CT-DD-SD</u>                                                                                   |
| Primary Voltage            | 120/240                                                                                               |
| Primary Max Current        | <u>0.63A</u>                                                                                          |
| Primary Markings           | <u>H1-H2-H3-H4</u>                                                                                    |
| Primary Terminals          | Terminals                                                                                             |
| Secondary Voltage          | 12/24                                                                                                 |
| Secondary Max Current      | <u>6.25A</u>                                                                                          |
| Secondary Markings         | <u>X1-X2-X3-X4</u>                                                                                    |
| Secondary Terminals        | <u>Terminals</u>                                                                                      |
| Primary Taps               | <u>N/A</u>                                                                                            |
| Conductor Material         | <u>Copper</u>                                                                                         |
| Temperatue Rise            | <u>80°C</u>                                                                                           |
| Insuation Class            | <u>130°C (Class B)</u>                                                                                |
| BIL (Insulation) Level     | <u>10kV</u>                                                                                           |
| Efficiency (@35% Load) %   | <u>N/A</u>                                                                                            |
| Impedance Range            | <u>5.0 – 7.0%</u>                                                                                     |
| Sound (db)                 | <u>40</u>                                                                                             |
| Enclosure Type             | Core & Coil                                                                                           |
| Enclosure Size             | See Core & Coil Chart                                                                                 |
| Finish/Colour              | <u>N/A</u>                                                                                            |
| Standards & Certifications | <u>CSA Certified File No. LR34493, UL Listed File No. E110286, ISO 9001:2015</u><br><u>Registered</u> |