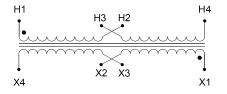

## SCHEMATIC/DIAGRAM AND DIMENSION PICTURES

Single Phase Control Transformer with a capacity of 75VA, transforming 120/240 Volts to 12/24 Volts

**OFFICIAL QUOTE** 

#### **PRODUCT SPECIFICATIONS**

| Weight                     | 14 lbs                                                                                                |
|----------------------------|-------------------------------------------------------------------------------------------------------|
| Phases                     | 1                                                                                                     |
| Connection                 | <u>1Ph-CT-DD-SD</u>                                                                                   |
| Primary Voltage            | 120/240                                                                                               |
| Primary Max Current        | <u>0.63A</u>                                                                                          |
| Primary Markings           | <u>H1-H2-H3-H4</u>                                                                                    |
| Primary Terminals          | Terminals                                                                                             |
| Secondary Voltage          | 12/24                                                                                                 |
| Secondary Max Current      | <u>6.25A</u>                                                                                          |
| Secondary Markings         | <u>X1-X2-X3-X4</u>                                                                                    |
| Secondary Terminals        | <u>Terminals</u>                                                                                      |
| Primary Taps               | <u>N/A</u>                                                                                            |
| Conductor Material         | <u>Copper</u>                                                                                         |
| Temperatue Rise            | <u>80°C</u>                                                                                           |
| Insuation Class            | <u>130°C (Class B)</u>                                                                                |
| BIL (Insulation) Level     | <u>10kV</u>                                                                                           |
| Efficiency (@35% Load) %   | <u>N/A</u>                                                                                            |
| Impedance Range            | <u>5.0 – 7.0%</u>                                                                                     |
| Sound (db)                 | <u>40</u>                                                                                             |
| Enclosure Type             | Core & Coil                                                                                           |
| Enclosure Size             | See Core & Coil Chart                                                                                 |
| Finish/Colour              | <u>N/A</u>                                                                                            |
| Standards & Certifications | <u>CSA Certified File No. LR34493, UL Listed File No. E110286, ISO 9001:2015</u><br><u>Registered</u> |