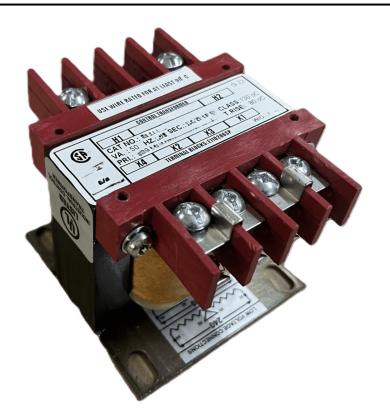

#### SCHEMATIC/DIAGRAM AND DIMENSION PICTURES

Single Phase Control Transformer with a capacity of 75VA, transforming 120/240 Volts to 12/24 Volts

### **PRODUCT SPECIFICATIONS**

| PRODUCT SPECIFICATIONS     |                                                                                      |
|----------------------------|--------------------------------------------------------------------------------------|
| Weight                     | 14 lbs                                                                               |
| Phases                     | 1                                                                                    |
| Connection                 | 1Ph-CT-DD-SD                                                                         |
| Primary Voltage            | 120/240                                                                              |
| Primary Max Current        | <u>0.63A</u>                                                                         |
| Primary Markings           | H1-H2-H3-H4                                                                          |
| Primary Terminals          | <u>Terminals</u>                                                                     |
| Secondary Voltage          | 12/24                                                                                |
| Secondary Max Current      | 6.25A                                                                                |
| Secondary Markings         | <u>X1-X2-X3-X4</u>                                                                   |
| Secondary Terminals        | <u>Terminals</u>                                                                     |
| Primary Taps               | N/A                                                                                  |
| Conductor Material         | Copper                                                                               |
| Temperatue Rise            | 80°C                                                                                 |
| Insuation Class            | 130°C (Class B)                                                                      |
| BIL (Insulation) Level     | 10kV                                                                                 |
| Efficiency (@35% Load) %   | N/A                                                                                  |
| Impedance Range            | <u>5.0 - 7.0%</u>                                                                    |
| Sound (db)                 | 40                                                                                   |
| Enclosure Type             | Core & Coil                                                                          |
| Enclosure Size             | See Core & Coil Chart                                                                |
| Finish/Colour              | N/A                                                                                  |
| Standards & Certifications | CSA Certified File No. LR34493, UL Listed File No. E110286, ISO 9001:2015 Registered |