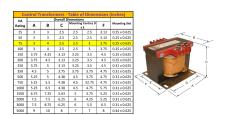

#### SCHEMATIC/DIAGRAM AND DIMENSION PICTURES

Single Phase Control Transformer with a capacity of 75VA, transforming 120/240 Volts to 12/24 Volts

### **PRODUCT SPECIFICATIONS**

| PRODUCT SPECIFICATIONS     |                                                                                      |
|----------------------------|--------------------------------------------------------------------------------------|
| Weight                     | 14 lbs                                                                               |
| Phases                     | 1                                                                                    |
| Connection                 | 1Ph-CT-DD-SD                                                                         |
| Primary Voltage            | 120/240                                                                              |
| Primary Max Current        | <u>0.63A</u>                                                                         |
| Primary Markings           | H1-H2-H3-H4                                                                          |
| Primary Terminals          | <u>Terminals</u>                                                                     |
| Secondary Voltage          | 12/24                                                                                |
| Secondary Max Current      | 6.25A                                                                                |
| Secondary Markings         | <u>X1-X2-X3-X4</u>                                                                   |
| Secondary Terminals        | <u>Terminals</u>                                                                     |
| Primary Taps               | N/A                                                                                  |
| Conductor Material         | Copper                                                                               |
| Temperatue Rise            | 80°C                                                                                 |
| Insuation Class            | 130°C (Class B)                                                                      |
| BIL (Insulation) Level     | 10kV                                                                                 |
| Efficiency (@35% Load) %   | N/A                                                                                  |
| Impedance Range            | <u>5.0 - 7.0%</u>                                                                    |
| Sound (db)                 | 40                                                                                   |
| Enclosure Type             | Core & Coil                                                                          |
| Enclosure Size             | See Core & Coil Chart                                                                |
| Finish/Colour              | N/A                                                                                  |
| Standards & Certifications | CSA Certified File No. LR34493, UL Listed File No. E110286, ISO 9001:2015 Registered |