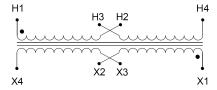

#### SCHEMATIC/DIAGRAM AND DIMENSION PICTURES

Single Phase Control Transformer with a capacity of 75VA, transforming 120/240 Volts to 12/24 Volts

### **PRODUCT SPECIFICATIONS**

| PRODUCT SPECIFICATIONS     |                                                                                      |
|----------------------------|--------------------------------------------------------------------------------------|
| Weight                     | 14 lbs                                                                               |
| Phases                     | 1                                                                                    |
| Connection                 | 1Ph-CT-DD-SD                                                                         |
| Primary Voltage            | 120/240                                                                              |
| Primary Max Current        | <u>0.63A</u>                                                                         |
| Primary Markings           | H1-H2-H3-H4                                                                          |
| Primary Terminals          | <u>Terminals</u>                                                                     |
| Secondary Voltage          | 12/24                                                                                |
| Secondary Max Current      | 6.25A                                                                                |
| Secondary Markings         | <u>X1-X2-X3-X4</u>                                                                   |
| Secondary Terminals        | <u>Terminals</u>                                                                     |
| Primary Taps               | N/A                                                                                  |
| Conductor Material         | Copper                                                                               |
| Temperatue Rise            | 80°C                                                                                 |
| Insuation Class            | 130°C (Class B)                                                                      |
| BIL (Insulation) Level     | 10kV                                                                                 |
| Efficiency (@35% Load) %   | N/A                                                                                  |
| Impedance Range            | <u>5.0 - 7.0%</u>                                                                    |
| Sound (db)                 | 40                                                                                   |
| Enclosure Type             | Core & Coil                                                                          |
| Enclosure Size             | See Core & Coil Chart                                                                |
| Finish/Colour              | N/A                                                                                  |
| Standards & Certifications | CSA Certified File No. LR34493, UL Listed File No. E110286, ISO 9001:2015 Registered |