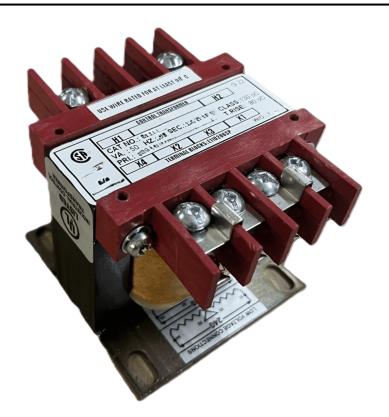

# 75VA 120/240 VOLTS TO 12/24 VOLTS SINGLE PHASE CONTROL TRANSFORMER

\$125.58 CAD

Single Phase Control Transformer with a capacity of 75VA, transforming 120/240 Volts to 12/24 Volts

SKU: CS75K-Z

**Categories:** Control Transformers

#### SCHEMATIC/DIAGRAM AND DIMENSION PICTURES

Single Phase Control Transformer with a capacity of 75VA, transforming 120/240 Volts to 12/24 Volts