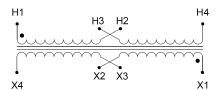

#### SCHEMATIC/DIAGRAM AND DIMENSION PICTURES

Single Phase Control Transformer with a capacity of 75VA, transforming 120/240 Volts to 12/24 Volts

### **PRODUCT SPECIFICATIONS**

| Weight                     | 14 lbs                                                                               |
|----------------------------|--------------------------------------------------------------------------------------|
| Phases                     | 1                                                                                    |
| Connection                 | 1Ph-CT-DD-SD                                                                         |
| Primary Voltage            | 120/240                                                                              |
| Primary Max Current        | <u>0.63A</u>                                                                         |
| Primary Markings           | H1-H2-H3-H4                                                                          |
| Primary Terminals          | <u>Terminals</u>                                                                     |
| Secondary Voltage          | 12/24                                                                                |
| Secondary Max Current      | 6.25A                                                                                |
| Secondary Markings         | <u>X1-X2-X3-X4</u>                                                                   |
| Secondary Terminals        | <u>Terminals</u>                                                                     |
| Primary Taps               | N/A                                                                                  |
| Conductor Material         | Copper                                                                               |
| Temperatue Rise            | 80°C                                                                                 |
| Insuation Class            | 130°C (Class B)                                                                      |
| BIL (Insulation) Level     | 10kV                                                                                 |
| Efficiency (@35% Load) %   | N/A                                                                                  |
| Impedance Range            | <u>5.0 - 7.0%</u>                                                                    |
| Sound (db)                 | 40                                                                                   |
| Enclosure Type             | Core & Coil                                                                          |
| Enclosure Size             | See Core & Coil Chart                                                                |
| Finish/Colour              | N/A                                                                                  |
| Standards & Certifications | CSA Certified File No. LR34493, UL Listed File No. E110286, ISO 9001:2015 Registered |