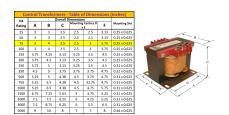

#### SCHEMATIC/DIAGRAM AND DIMENSION PICTURES

Single Phase Control Transformer with a capacity of 75VA, transforming 120/240 Volts to 12/24 Volts

### **PRODUCT SPECIFICATIONS**

| Weight                     | 14 lbs                                                                               |
|----------------------------|--------------------------------------------------------------------------------------|
| Phases                     | 1                                                                                    |
| Connection                 | 1Ph-CT-DD-SD                                                                         |
| Primary Voltage            | 120/240                                                                              |
| Primary Max Current        | <u>0.63A</u>                                                                         |
| Primary Markings           | H1-H2-H3-H4                                                                          |
| Primary Terminals          | <u>Terminals</u>                                                                     |
| Secondary Voltage          | 12/24                                                                                |
| Secondary Max Current      | 6.25A                                                                                |
| Secondary Markings         | <u>X1-X2-X3-X4</u>                                                                   |
| Secondary Terminals        | <u>Terminals</u>                                                                     |
| Primary Taps               | N/A                                                                                  |
| Conductor Material         | Copper                                                                               |
| Temperatue Rise            | 80°C                                                                                 |
| Insuation Class            | 130°C (Class B)                                                                      |
| BIL (Insulation) Level     | 10kV                                                                                 |
| Efficiency (@35% Load) %   | N/A                                                                                  |
| Impedance Range            | <u>5.0 - 7.0%</u>                                                                    |
| Sound (db)                 | 40                                                                                   |
| Enclosure Type             | Core & Coil                                                                          |
| Enclosure Size             | See Core & Coil Chart                                                                |
| Finish/Colour              | N/A                                                                                  |
| Standards & Certifications | CSA Certified File No. LR34493, UL Listed File No. E110286, ISO 9001:2015 Registered |