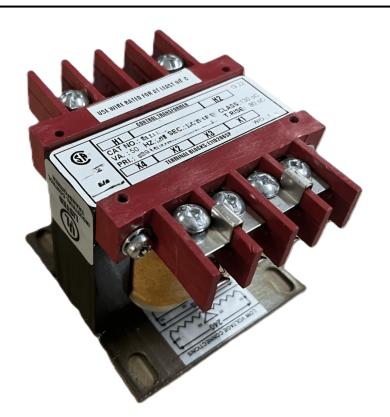

## 75VA 120/240 VOLTS TO 12/24 VOLTS SINGLE PHASE CONTROL TRANSFORMER

# 75VA 120/240 VOLTS TO 12/24 VOLTS SINGLE PHASE CONTROL TRANSFORMER

\$125.58 CAD

Single Phase Control Transformer with a capacity of 75VA, transforming 120/240 Volts to 12/24 Volts

SKU: CS75K-Z

**Categories:** Control Transformers

#### SCHEMATIC/DIAGRAM AND DIMENSION PICTURES

Single Phase Control Transformer with a capacity of 75VA, transforming 120/240 Volts to 12/24 Volts