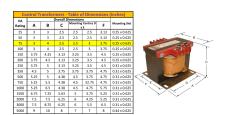

#### SCHEMATIC/DIAGRAM AND DIMENSION PICTURES

Single Phase Control Transformer with a capacity of 75VA, transforming 120/240 Volts to 12/24 Volts

## **PRODUCT SPECIFICATIONS**

| PRODUCT SPECIFICATIONS     |                                                                                      |
|----------------------------|--------------------------------------------------------------------------------------|
| Weight                     | 14 lbs                                                                               |
| Phases                     | 1                                                                                    |
| Connection                 | 1Ph-CT-DD-SD                                                                         |
| Primary Voltage            | 120/240                                                                              |
| Primary Max Current        | <u>0.63A</u>                                                                         |
| Primary Markings           | H1-H2-H3-H4                                                                          |
| Primary Terminals          | <u>Terminals</u>                                                                     |
| Secondary Voltage          | 12/24                                                                                |
| Secondary Max Current      | 6.25A                                                                                |
| Secondary Markings         | <u>X1-X2-X3-X4</u>                                                                   |
| Secondary Terminals        | <u>Terminals</u>                                                                     |
| Primary Taps               | N/A                                                                                  |
| Conductor Material         | Copper                                                                               |
| Temperatue Rise            | 80°C                                                                                 |
| Insuation Class            | 130°C (Class B)                                                                      |
| BIL (Insulation) Level     | 10kV                                                                                 |
| Efficiency (@35% Load) %   | N/A                                                                                  |
| Impedance Range            | <u>5.0 - 7.0%</u>                                                                    |
| Sound (db)                 | 40                                                                                   |
| Enclosure Type             | Core & Coil                                                                          |
| Enclosure Size             | See Core & Coil Chart                                                                |
| Finish/Colour              | N/A                                                                                  |
| Standards & Certifications | CSA Certified File No. LR34493, UL Listed File No. E110286, ISO 9001:2015 Registered |