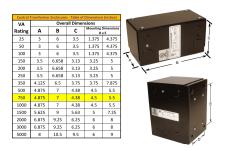

#### **SCHEMATIC/DIAGRAM AND DIMENSION PICTURES**

Single Phase Control Transformer with a capacity of 750VA, transforming 600 Volts to 240/480 Volts

## **PRODUCT SPECIFICATIONS**

| PRODUCT SPECIFICATIONS     |                                                                                      |
|----------------------------|--------------------------------------------------------------------------------------|
| Weight                     | 18 lbs                                                                               |
| Phases                     | 1                                                                                    |
| Connection                 | 1Ph-CT-SD-SD                                                                         |
| Primary Voltage            | 600                                                                                  |
| Primary Max Current        | 1.25A                                                                                |
| Primary Markings           | H1-H2                                                                                |
| Primary Terminals          | <u>Leads</u>                                                                         |
| Secondary Voltage          | 240/480                                                                              |
| Secondary Max Current      | 3.13A                                                                                |
| Secondary Markings         | <u>X1-X2-X3-X4</u>                                                                   |
| Secondary Terminals        | <u>Leads</u>                                                                         |
| Primary Taps               | N/A                                                                                  |
| Conductor Material         | <u>Copper</u>                                                                        |
| Temperatue Rise            | 115°C                                                                                |
| Insuation Class            | 180°C (Class F)                                                                      |
| BIL (Insulation) Level     | <u>10kV</u>                                                                          |
| Efficiency (@35% Load) %   | N/A                                                                                  |
| Impedance Range            | <u>5.0 - 7.0%</u>                                                                    |
| Sound (db)                 | 40                                                                                   |
| Enclosure Type             | Type-1 Indoor                                                                        |
| Enclosure Size             | See Enclosure Chart                                                                  |
| Standards & Certifications | CSA Certified File No. LR34493, UL Listed File No. E110286, ISO 9001:2015 Registered |
| VA                         |                                                                                      |