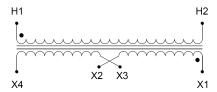

#### **SCHEMATIC/DIAGRAM AND DIMENSION PICTURES**

Single Phase Control Transformer with a capacity of 750VA, transforming 600 Volts to 240/480 Volts

#### PRODUCT SPECIFICATIONS

| PRODUCT SPECIFICATIONS     |                                                                                      |
|----------------------------|--------------------------------------------------------------------------------------|
| Weight                     | 18 lbs                                                                               |
| Phases                     | 1                                                                                    |
| Connection                 | 1Ph-CT-SD-SD                                                                         |
| Primary Voltage            | 600                                                                                  |
| Primary Max Current        | 1.25A                                                                                |
| Primary Markings           | H1-H2                                                                                |
| Primary Terminals          | <u>Leads</u>                                                                         |
| Secondary Voltage          | 240/480                                                                              |
| Secondary Max Current      | 3.13A                                                                                |
| Secondary Markings         | X1-X2-X3-X4                                                                          |
| Secondary Terminals        | <u>Leads</u>                                                                         |
| Primary Taps               | N/A                                                                                  |
| Conductor Material         | Copper                                                                               |
| Temperatue Rise            | 115°C                                                                                |
| Insuation Class            | 180°C (Class F)                                                                      |
| BIL (Insulation) Level     | 10kV                                                                                 |
| Efficiency (@35% Load) %   | N/A                                                                                  |
| Impedance Range            | <u>5.0 - 7.0%</u>                                                                    |
| Sound (db)                 | 40                                                                                   |
| Enclosure Type             | Type-1 Indoor                                                                        |
| Enclosure Size             | See Enclosure Chart                                                                  |
| Standards & Certifications | CSA Certified File No. LR34493, UL Listed File No. E110286, ISO 9001:2015 Registered |
| VA                         |                                                                                      |