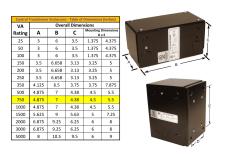

#### **SCHEMATIC/DIAGRAM AND DIMENSION PICTURES**

Single Phase Control Transformer with a capacity of 750VA, transforming 600 Volts to 240/480 Volts

#### PRODUCT SPECIFICATIONS

| PRODUCT SPECIFICATIONS     |                                                                                      |
|----------------------------|--------------------------------------------------------------------------------------|
| Weight                     | 18 lbs                                                                               |
| Phases                     | 1                                                                                    |
| Connection                 | 1Ph-CT-SD-SD                                                                         |
| Primary Voltage            | 600                                                                                  |
| Primary Max Current        | 1.25A                                                                                |
| Primary Markings           | H1-H2                                                                                |
| Primary Terminals          | <u>Leads</u>                                                                         |
| Secondary Voltage          | 240/480                                                                              |
| Secondary Max Current      | 3.13A                                                                                |
| Secondary Markings         | X1-X2-X3-X4                                                                          |
| Secondary Terminals        | <u>Leads</u>                                                                         |
| Primary Taps               | N/A                                                                                  |
| Conductor Material         | Copper                                                                               |
| Temperatue Rise            | 115°C                                                                                |
| Insuation Class            | 180°C (Class F)                                                                      |
| BIL (Insulation) Level     | 10kV                                                                                 |
| Efficiency (@35% Load) %   | N/A                                                                                  |
| Impedance Range            | <u>5.0 - 7.0%</u>                                                                    |
| Sound (db)                 | 40                                                                                   |
| Enclosure Type             | Type-1 Indoor                                                                        |
| Enclosure Size             | See Enclosure Chart                                                                  |
| Standards & Certifications | CSA Certified File No. LR34493, UL Listed File No. E110286, ISO 9001:2015 Registered |
| VA                         |                                                                                      |