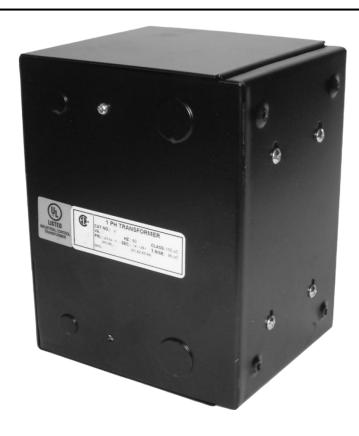

#### **SCHEMATIC/DIAGRAM AND DIMENSION PICTURES**

Single Phase Control Transformer with a capacity of 750VA, transforming 600 Volts to 240/480 Volts

#### PRODUCT SPECIFICATIONS

| PRODUCT SPECIFICATIONS     |                                                                                      |
|----------------------------|--------------------------------------------------------------------------------------|
| Weight                     | 18 lbs                                                                               |
| Phases                     | 1                                                                                    |
| Connection                 | 1Ph-CT-SD-SD                                                                         |
| Primary Voltage            | 600                                                                                  |
| Primary Max Current        | 1.25A                                                                                |
| Primary Markings           | H1-H2                                                                                |
| Primary Terminals          | <u>Leads</u>                                                                         |
| Secondary Voltage          | 240/480                                                                              |
| Secondary Max Current      | 3.13A                                                                                |
| Secondary Markings         | X1-X2-X3-X4                                                                          |
| Secondary Terminals        | <u>Leads</u>                                                                         |
| Primary Taps               | N/A                                                                                  |
| Conductor Material         | Copper                                                                               |
| Temperatue Rise            | 115°C                                                                                |
| Insuation Class            | 180°C (Class F)                                                                      |
| BIL (Insulation) Level     | 10kV                                                                                 |
| Efficiency (@35% Load) %   | N/A                                                                                  |
| Impedance Range            | <u>5.0 - 7.0%</u>                                                                    |
| Sound (db)                 | 40                                                                                   |
| Enclosure Type             | Type-1 Indoor                                                                        |
| Enclosure Size             | See Enclosure Chart                                                                  |
| Standards & Certifications | CSA Certified File No. LR34493, UL Listed File No. E110286, ISO 9001:2015 Registered |
| VA                         |                                                                                      |