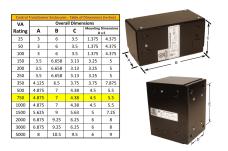

#### **SCHEMATIC/DIAGRAM AND DIMENSION PICTURES**

Single Phase Control Transformer with a capacity of 750VA, transforming 600 Volts to 240/480 Volts

## **PRODUCT SPECIFICATIONS**

| PRODUCT SPECIFICATIONS     |                                                                                      |
|----------------------------|--------------------------------------------------------------------------------------|
| Weight                     | 18 lbs                                                                               |
| Phases                     | 1                                                                                    |
| Connection                 | 1Ph-CT-SD-SD                                                                         |
| Primary Voltage            | 600                                                                                  |
| Primary Max Current        | 1.25A                                                                                |
| Primary Markings           | H1-H2                                                                                |
| Primary Terminals          | <u>Leads</u>                                                                         |
| Secondary Voltage          | 240/480                                                                              |
| Secondary Max Current      | 3.13A                                                                                |
| Secondary Markings         | <u>X1-X2-X3-X4</u>                                                                   |
| Secondary Terminals        | <u>Leads</u>                                                                         |
| Primary Taps               | N/A                                                                                  |
| Conductor Material         | <u>Copper</u>                                                                        |
| Temperatue Rise            | 115°C                                                                                |
| Insuation Class            | 180°C (Class F)                                                                      |
| BIL (Insulation) Level     | <u>10kV</u>                                                                          |
| Efficiency (@35% Load) %   | N/A                                                                                  |
| Impedance Range            | <u>5.0 - 7.0%</u>                                                                    |
| Sound (db)                 | 40                                                                                   |
| Enclosure Type             | Type-1 Indoor                                                                        |
| Enclosure Size             | See Enclosure Chart                                                                  |
| Standards & Certifications | CSA Certified File No. LR34493, UL Listed File No. E110286, ISO 9001:2015 Registered |
| VA                         |                                                                                      |