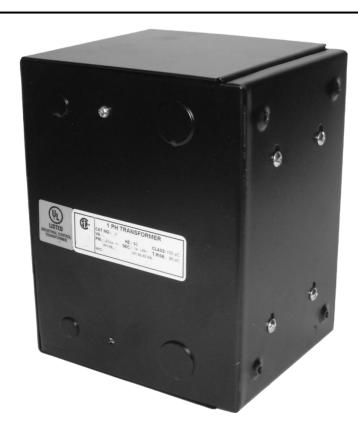

# 750VA 600 VOLTS TO 240/480 VOLTS SINGLE PHASE CONTROL TRANSFORMER

\$465.92 CAD

Single Phase Control Transformer with a capacity of 750VA, transforming 600 Volts to 240/480 Volts

SKU: CE750J-L

**Categories:** Control Transformers

#### **SCHEMATIC/DIAGRAM AND DIMENSION PICTURES**

Single Phase Control Transformer with a capacity of 750VA, transforming 600 Volts to 240/480 Volts