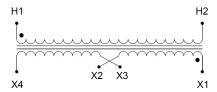

#### **SCHEMATIC/DIAGRAM AND DIMENSION PICTURES**

Single Phase Control Transformer with a capacity of 750VA, transforming 600 Volts to 240/480 Volts

## **PRODUCT SPECIFICATIONS**

| PRODUCT SPECIFICATIONS     |                                                                                      |
|----------------------------|--------------------------------------------------------------------------------------|
| Weight                     | 18 lbs                                                                               |
| Phases                     | 1                                                                                    |
| Connection                 | 1Ph-CT-SD-SD                                                                         |
| Primary Voltage            | 600                                                                                  |
| Primary Max Current        | 1.25A                                                                                |
| Primary Markings           | H1-H2                                                                                |
| Primary Terminals          | <u>Leads</u>                                                                         |
| Secondary Voltage          | 240/480                                                                              |
| Secondary Max Current      | 3.13A                                                                                |
| Secondary Markings         | <u>X1-X2-X3-X4</u>                                                                   |
| Secondary Terminals        | <u>Leads</u>                                                                         |
| Primary Taps               | N/A                                                                                  |
| Conductor Material         | <u>Copper</u>                                                                        |
| Temperatue Rise            | 115°C                                                                                |
| Insuation Class            | 180°C (Class F)                                                                      |
| BIL (Insulation) Level     | <u>10kV</u>                                                                          |
| Efficiency (@35% Load) %   | N/A                                                                                  |
| Impedance Range            | <u>5.0 - 7.0%</u>                                                                    |
| Sound (db)                 | 40                                                                                   |
| Enclosure Type             | Type-1 Indoor                                                                        |
| Enclosure Size             | See Enclosure Chart                                                                  |
| Standards & Certifications | CSA Certified File No. LR34493, UL Listed File No. E110286, ISO 9001:2015 Registered |
| VA                         |                                                                                      |