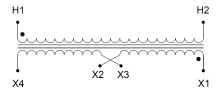

## **PRODUCT SPECIFICATIONS**

| Weight                     | 18 lbs                                                                               |  |  |
|----------------------------|--------------------------------------------------------------------------------------|--|--|
| Phases                     | 1                                                                                    |  |  |
| Connection                 | 1Ph-CT-SD-SD                                                                         |  |  |
| Primary Voltage            | 600                                                                                  |  |  |
| Primary Max Current        | 1.25A                                                                                |  |  |
| Primary Markings           | H1-H2                                                                                |  |  |
| Primary Terminals          | <u>Leads</u>                                                                         |  |  |
| Secondary Voltage          | 240/480                                                                              |  |  |
| Secondary Max Current      | 3.13A                                                                                |  |  |
| Secondary Markings         | <u>X1-X2-X3-X4</u>                                                                   |  |  |
| Secondary Terminals        | <u>Leads</u>                                                                         |  |  |
| Primary Taps               | N/A                                                                                  |  |  |
| Conductor Material         | <u>Copper</u>                                                                        |  |  |
| Temperatue Rise            | <u>115°C</u>                                                                         |  |  |
| Insuation Class            | 180°C (Class F)                                                                      |  |  |
| BIL (Insulation) Level     | <u>10kV</u>                                                                          |  |  |
| Efficiency (@35% Load) %   | N/A                                                                                  |  |  |
| Impedance Range            | <u>5.0 - 7.0%</u>                                                                    |  |  |
| Sound (db)                 | 40                                                                                   |  |  |
| Enclosure Type             | Type-1 Indoor                                                                        |  |  |
| Enclosure Size             | See Enclosure Chart                                                                  |  |  |
| Standards & Certifications | CSA Certified File No. LR34493, UL Listed File No. E110286, ISO 9001:2015 Registered |  |  |
| VA                         |                                                                                      |  |  |