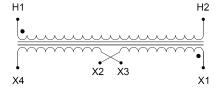

### SCHEMATIC/DIAGRAM AND DIMENSION PICTURES

Single Phase Control Transformer with a capacity of 750VA, transforming 600 Volts to 240/480 Volts

**OFFICIAL QUOTE** 

#### **PRODUCT SPECIFICATIONS**

| Phases 1<br>Connection 1E<br>Primary Voltage 60 | 8 lbs<br>Ph-CT-SD-SD<br>00<br>25A                                                     |
|-------------------------------------------------|---------------------------------------------------------------------------------------|
| Connection 1F<br>Primary Voltage 60             | <u>00</u>                                                                             |
| Primary Voltage 60                              | <u>00</u>                                                                             |
|                                                 |                                                                                       |
| Primary Max Current 1.                          | 254                                                                                   |
|                                                 |                                                                                       |
| Primary Markings                                | <u>1-H2</u>                                                                           |
| Primary Terminals                               | eads                                                                                  |
| Secondary Voltage 24                            | 40/480                                                                                |
| Secondary Max Current <u>3.</u>                 | <u>13A</u>                                                                            |
| Secondary Markings                              | <u>1-X2-X3-X4</u>                                                                     |
| Secondary Terminals                             | eads                                                                                  |
| Primary Taps                                    | /Α                                                                                    |
| Conductor Material                              | opper                                                                                 |
| Temperatue Rise <u>11</u>                       | <u>15°C</u>                                                                           |
| nsuation Class                                  | <u>80°C (Class F)</u>                                                                 |
| BIL (Insulation) Level 10                       | <u>DkV</u>                                                                            |
| Efficiency (@35% Load) %                        | <u>/A</u>                                                                             |
| mpedance Range <u>5.</u>                        | <u>0 – 7.0%</u>                                                                       |
| Sound (db) 40                                   | <u>D</u>                                                                              |
| Enclosure Type                                  | ype-1 Indoor                                                                          |
| Enclosure Size                                  | ee Enclosure Chart                                                                    |
| Standards & Certifications                      | SA Certified File No. LR34493, UL Listed File No. E110286, ISO 9001:2015<br>egistered |
| /A                                              |                                                                                       |