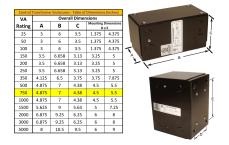

### SCHEMATIC/DIAGRAM AND DIMENSION PICTURES

Single Phase Control Transformer with a capacity of 750VA, transforming 600 Volts to 240/480 Volts

**OFFICIAL QUOTE** 