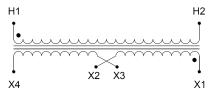

#### **SCHEMATIC/DIAGRAM AND DIMENSION PICTURES**

Single Phase Control Transformer with a capacity of 750VA, transforming 600 Volts to 240/480 Volts

## **PRODUCT SPECIFICATIONS**

| PRODUCT SPECIFICATIONS     |                                                                                      |
|----------------------------|--------------------------------------------------------------------------------------|
| Weight                     | 18 lbs                                                                               |
| Phases                     | 1                                                                                    |
| Connection                 | 1Ph-CT-SD-SD                                                                         |
| Primary Voltage            | 600                                                                                  |
| Primary Max Current        | 1.25A                                                                                |
| Primary Markings           | H1-H2                                                                                |
| Primary Terminals          | <u>Leads</u>                                                                         |
| Secondary Voltage          | 240/480                                                                              |
| Secondary Max Current      | 3.13A                                                                                |
| Secondary Markings         | <u>X1-X2-X3-X4</u>                                                                   |
| Secondary Terminals        | <u>Leads</u>                                                                         |
| Primary Taps               | N/A                                                                                  |
| Conductor Material         | <u>Copper</u>                                                                        |
| Temperatue Rise            | 115°C                                                                                |
| Insuation Class            | 180°C (Class F)                                                                      |
| BIL (Insulation) Level     | <u>10kV</u>                                                                          |
| Efficiency (@35% Load) %   | N/A                                                                                  |
| Impedance Range            | <u>5.0 - 7.0%</u>                                                                    |
| Sound (db)                 | 40                                                                                   |
| Enclosure Type             | Type-1 Indoor                                                                        |
| Enclosure Size             | See Enclosure Chart                                                                  |
| Standards & Certifications | CSA Certified File No. LR34493, UL Listed File No. E110286, ISO 9001:2015 Registered |
| VA                         |                                                                                      |