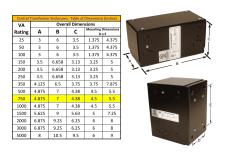

#### **SCHEMATIC/DIAGRAM AND DIMENSION PICTURES**

Single Phase Control Transformer with a capacity of 750VA, transforming 600 Volts to 240/480 Volts

## **PRODUCT SPECIFICATIONS**

| PRODUCT SPECIFICATIONS     |                                                                                      |
|----------------------------|--------------------------------------------------------------------------------------|
| Weight                     | 18 lbs                                                                               |
| Phases                     | 1                                                                                    |
| Connection                 | 1Ph-CT-SD-SD                                                                         |
| Primary Voltage            | 600                                                                                  |
| Primary Max Current        | 1.25A                                                                                |
| Primary Markings           | H1-H2                                                                                |
| Primary Terminals          | <u>Leads</u>                                                                         |
| Secondary Voltage          | 240/480                                                                              |
| Secondary Max Current      | 3.13A                                                                                |
| Secondary Markings         | <u>X1-X2-X3-X4</u>                                                                   |
| Secondary Terminals        | <u>Leads</u>                                                                         |
| Primary Taps               | N/A                                                                                  |
| Conductor Material         | <u>Copper</u>                                                                        |
| Temperatue Rise            | 115°C                                                                                |
| Insuation Class            | 180°C (Class F)                                                                      |
| BIL (Insulation) Level     | <u>10kV</u>                                                                          |
| Efficiency (@35% Load) %   | N/A                                                                                  |
| Impedance Range            | <u>5.0 - 7.0%</u>                                                                    |
| Sound (db)                 | 40                                                                                   |
| Enclosure Type             | Type-1 Indoor                                                                        |
| Enclosure Size             | See Enclosure Chart                                                                  |
| Standards & Certifications | CSA Certified File No. LR34493, UL Listed File No. E110286, ISO 9001:2015 Registered |
| VA                         |                                                                                      |