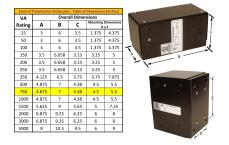

### SCHEMATIC/DIAGRAM AND DIMENSION PICTURES

Single Phase Control Transformer with a capacity of 750VA, transforming 600 Volts to 240/480 Volts

**OFFICIAL QUOTE** 

#### **PRODUCT SPECIFICATIONS**

| Weight                     | 18 lbs                                                                                  |
|----------------------------|-----------------------------------------------------------------------------------------|
| Phases                     | 1                                                                                       |
| Connection                 | <u>1Ph-CT-SD-SD</u>                                                                     |
| Primary Voltage            | <u>600</u>                                                                              |
| Primary Max Current        | <u>1.25A</u>                                                                            |
| Primary Markings           | <u>H1-H2</u>                                                                            |
| Primary Terminals          | Leads                                                                                   |
| Secondary Voltage          | 240/480                                                                                 |
| Secondary Max Current      | <u>3.13A</u>                                                                            |
| Secondary Markings         | <u>X1-X2-X3-X4</u>                                                                      |
| Secondary Terminals        | Leads                                                                                   |
| Primary Taps               | N/A                                                                                     |
| Conductor Material         | Copper                                                                                  |
| Temperatue Rise            | <u>115°C</u>                                                                            |
| Insuation Class            | <u>180°C (Class F)</u>                                                                  |
| BIL (Insulation) Level     | <u>10kV</u>                                                                             |
| Efficiency (@35% Load) %   | N/A                                                                                     |
| Impedance Range            | <u>5.0 - 7.0%</u>                                                                       |
| Sound (db)                 | <u>40</u>                                                                               |
| Enclosure Type             | Type-1 Indoor                                                                           |
| Enclosure Size             | See Enclosure Chart                                                                     |
| Standards & Certifications | CSA Certified File No. LR34493, UL Listed File No. E110286, ISO 9001:2015<br>Registered |
| VA                         |                                                                                         |