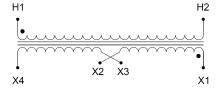

### SCHEMATIC/DIAGRAM AND DIMENSION PICTURES

Single Phase Control Transformer with a capacity of 750VA, transforming 600 Volts to 240/480 Volts

**OFFICIAL QUOTE** 

#### **PRODUCT SPECIFICATIONS**

| Weight                     | 18 lbs                                                                                  |
|----------------------------|-----------------------------------------------------------------------------------------|
| Phases                     | 1                                                                                       |
| Connection                 | <u>1Ph-CT-SD-SD</u>                                                                     |
| Primary Voltage            | <u>600</u>                                                                              |
| Primary Max Current        | <u>1.25A</u>                                                                            |
| Primary Markings           | <u>H1-H2</u>                                                                            |
| Primary Terminals          | Leads                                                                                   |
| Secondary Voltage          | 240/480                                                                                 |
| Secondary Max Current      | <u>3.13A</u>                                                                            |
| Secondary Markings         | <u>X1-X2-X3-X4</u>                                                                      |
| Secondary Terminals        | Leads                                                                                   |
| Primary Taps               | N/A                                                                                     |
| Conductor Material         | Copper                                                                                  |
| Temperatue Rise            | <u>115°C</u>                                                                            |
| Insuation Class            | <u>180°C (Class F)</u>                                                                  |
| BIL (Insulation) Level     | <u>10kV</u>                                                                             |
| Efficiency (@35% Load) %   | N/A                                                                                     |
| Impedance Range            | <u>5.0 - 7.0%</u>                                                                       |
| Sound (db)                 | <u>40</u>                                                                               |
| Enclosure Type             | Type-1 Indoor                                                                           |
| Enclosure Size             | See Enclosure Chart                                                                     |
| Standards & Certifications | CSA Certified File No. LR34493, UL Listed File No. E110286, ISO 9001:2015<br>Registered |
| VA                         |                                                                                         |