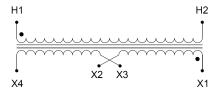

#### **SCHEMATIC/DIAGRAM AND DIMENSION PICTURES**

Single Phase Control Transformer with a capacity of 750VA, transforming 600 Volts to 240/480 Volts

#### PRODUCT SPECIFICATIONS

| PRODUCT SPECIFICATIONS     |                                                                                      |
|----------------------------|--------------------------------------------------------------------------------------|
| Weight                     | 18 lbs                                                                               |
| Phases                     | 1                                                                                    |
| Connection                 | 1Ph-CT-SD-SD                                                                         |
| Primary Voltage            | 600                                                                                  |
| Primary Max Current        | 1.25A                                                                                |
| Primary Markings           | H1-H2                                                                                |
| Primary Terminals          | <u>Leads</u>                                                                         |
| Secondary Voltage          | 240/480                                                                              |
| Secondary Max Current      | 3.13A                                                                                |
| Secondary Markings         | X1-X2-X3-X4                                                                          |
| Secondary Terminals        | <u>Leads</u>                                                                         |
| Primary Taps               | N/A                                                                                  |
| Conductor Material         | Copper                                                                               |
| Temperatue Rise            | 115°C                                                                                |
| Insuation Class            | 180°C (Class F)                                                                      |
| BIL (Insulation) Level     | 10kV                                                                                 |
| Efficiency (@35% Load) %   | N/A                                                                                  |
| Impedance Range            | <u>5.0 - 7.0%</u>                                                                    |
| Sound (db)                 | 40                                                                                   |
| Enclosure Type             | Type-1 Indoor                                                                        |
| Enclosure Size             | See Enclosure Chart                                                                  |
| Standards & Certifications | CSA Certified File No. LR34493, UL Listed File No. E110286, ISO 9001:2015 Registered |
| VA                         |                                                                                      |