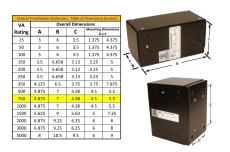

#### **SCHEMATIC/DIAGRAM AND DIMENSION PICTURES**

Single Phase Control Transformer with a capacity of 750VA, transforming 600 Volts to 240/480 Volts

#### PRODUCT SPECIFICATIONS

| PRODUCT SPECIFICATIONS     |                                                                                      |
|----------------------------|--------------------------------------------------------------------------------------|
| Weight                     | 18 lbs                                                                               |
| Phases                     | 1                                                                                    |
| Connection                 | 1Ph-CT-SD-SD                                                                         |
| Primary Voltage            | 600                                                                                  |
| Primary Max Current        | 1.25A                                                                                |
| Primary Markings           | H1-H2                                                                                |
| Primary Terminals          | <u>Leads</u>                                                                         |
| Secondary Voltage          | 240/480                                                                              |
| Secondary Max Current      | 3.13A                                                                                |
| Secondary Markings         | X1-X2-X3-X4                                                                          |
| Secondary Terminals        | <u>Leads</u>                                                                         |
| Primary Taps               | N/A                                                                                  |
| Conductor Material         | Copper                                                                               |
| Temperatue Rise            | 115°C                                                                                |
| Insuation Class            | 180°C (Class F)                                                                      |
| BIL (Insulation) Level     | 10kV                                                                                 |
| Efficiency (@35% Load) %   | N/A                                                                                  |
| Impedance Range            | <u>5.0 - 7.0%</u>                                                                    |
| Sound (db)                 | 40                                                                                   |
| Enclosure Type             | Type-1 Indoor                                                                        |
| Enclosure Size             | See Enclosure Chart                                                                  |
| Standards & Certifications | CSA Certified File No. LR34493, UL Listed File No. E110286, ISO 9001:2015 Registered |
| VA                         |                                                                                      |