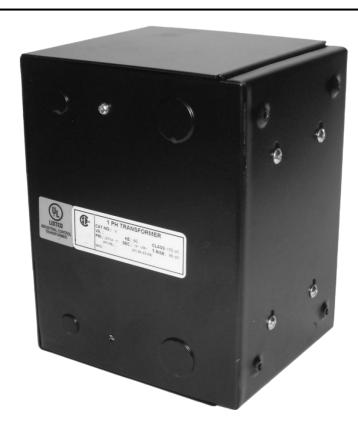

# 750VA 600 VOLTS TO 240/480 VOLTS SINGLE PHASE CONTROL TRANSFORMER

\$465.92 CAD

Single Phase Control Transformer with a capacity of 750VA, transforming 600 Volts to 240/480 Volts

SKU: CE750J-L

**Categories:** Control Transformers

#### **SCHEMATIC/DIAGRAM AND DIMENSION PICTURES**

Single Phase Control Transformer with a capacity of 750VA, transforming 600 Volts to 240/480 Volts