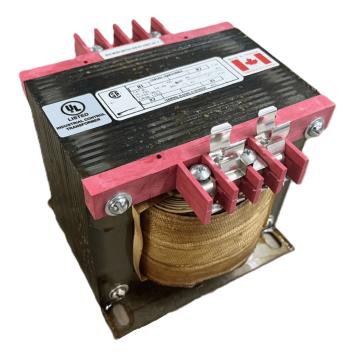

## \$306.91 USD

Single Phase Control Transformer with a capacity of 750VA, transforming 600 Volts to 240/480 Volts

SKU: CS750J-L Categories: <u>Control Transformers</u>

#### **PRODUCT SPECIFICATIONS**

| Weight                     | 18 lbs                                                                                                |
|----------------------------|-------------------------------------------------------------------------------------------------------|
| Phases                     | 1                                                                                                     |
| Connection                 | <u>1Ph-CT-SD-SD</u>                                                                                   |
| Primary Voltage            | <u>600</u>                                                                                            |
| Primary Max Current        | <u>1.25A</u>                                                                                          |
| Primary Markings           | <u>H1-H2</u>                                                                                          |
| Primary Terminals          | <u>Terminals</u>                                                                                      |
| Secondary Voltage          | 240/480                                                                                               |
| Secondary Max Current      | <u>3.13A</u>                                                                                          |
| Secondary Markings         | <u>X1-X2-X3-X4</u>                                                                                    |
| Secondary Terminals        | <u>Terminals</u>                                                                                      |
| Primary Taps               | N/A                                                                                                   |
| Conductor Material         | <u>Copper</u>                                                                                         |
| Temperatue Rise            | <u>115°C</u>                                                                                          |
| Insuation Class            | <u>180°C (Class F)</u>                                                                                |
| BIL (Insulation) Level     | <u>10kV</u>                                                                                           |
| Efficiency (@35% Load) %   | N/A                                                                                                   |
| Impedance Range            | <u>5.0 – 7.0%</u>                                                                                     |
| Sound (db)                 | <u>40</u>                                                                                             |
| Enclosure Type             | Core & Coil                                                                                           |
| Enclosure Size             | See Core & Coil Chart                                                                                 |
| Finish/Colour              | N/A                                                                                                   |
| Standards & Certifications | <u>CSA Certified File No. LR34493, UL Listed File No. E110286, ISO 9001:2015</u><br><u>Registered</u> |